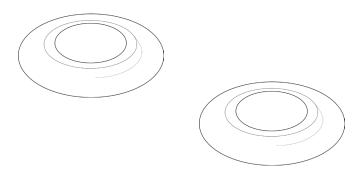

## Shade Reducers

Our Cane Shades in sizes Medium and Large come with shade reducers included. If your base is UK compatible, you will need to use these reducers to fit the shade on securely to the base. Position the shade reducers above and below the shade carrier washer to fit the carrier snugly to the base, and secure with the shade ring usually found on lamps. Two are included per lampshade.

Suitable for: UK/EU