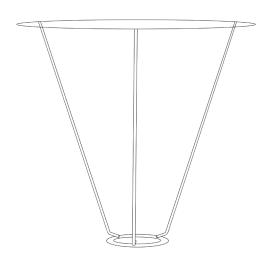

# ES fitting

Our Cane Shades in sizes Medium and Large come with an ES shade carrier attached, suitable for UK & EU lamp bases. To fit the shade onto a UK base, you will need to use the shade reducers included in your package.

Suitable for: UK/EU