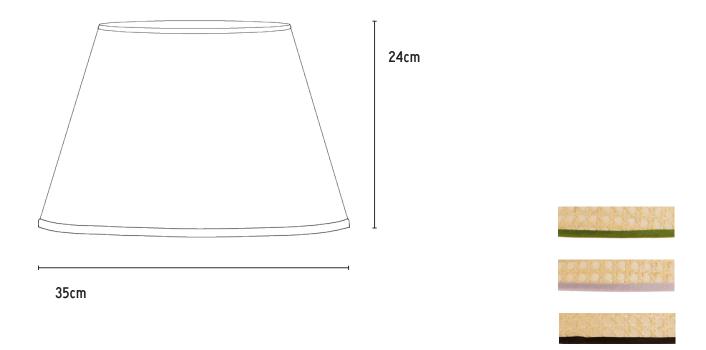

## **DIMENSIONS**

Base: 35cm Height: 24cm Top: 24cm Slope: 23cm

Shade carrier diameter: 4.2cm Shade reducers included