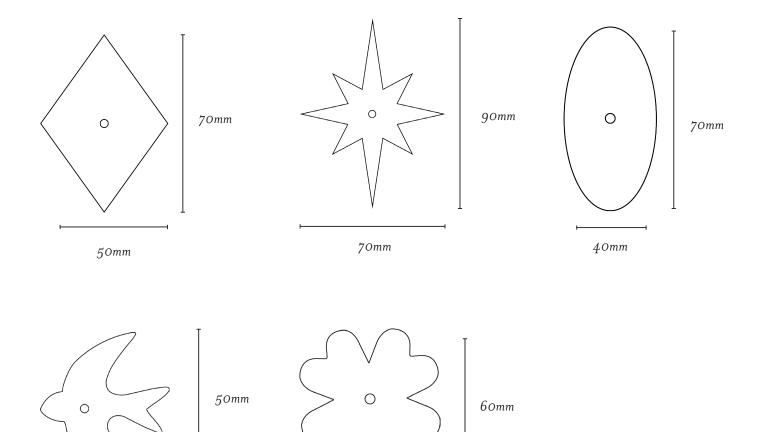

# **DIMENSIONS**

Diamond: 70mm (h) x 50mm (w) x 1.5mm (d)
Star: 90mm (h) x 70mm (w) x 1.5mm (d)
Oval: 70mm (h) x 40mm (w) x 1.5mm (d)
Clover: 50mm (h) x 50mm (w) x 1.5mm (d)
Bird: 60mm (h) x 60mm (w) x 1.5mm (d)