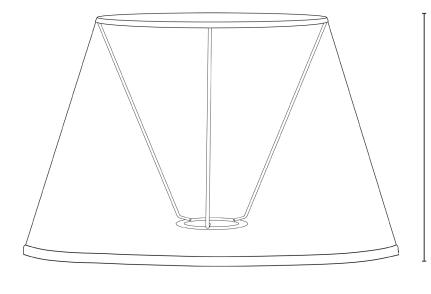

26cm

41cm

#### DIMENSIONS

Base: 41cm Height: 26cm Top: 25cm Slope: 26cm

Shade carrier diameter: 4.2cm Shade carrier and reducers included