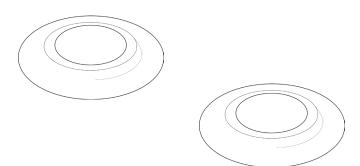

# Shade Reducers

Shade Reducers are included with your lampshade. If your base is UK compatible, you will need to use these reducers to fit the shade on securely to the base. Position the shade reducers above and below the shade carrier washer to fit the carrier snugly to the base, and secure with the shade ring usually found on lamps. Two are included per lampshade.

Suitable for: UK/EU