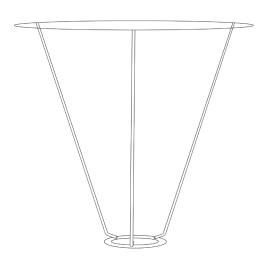

## PRODUCT DESCRIPTION

This timeless shade is offset with a colour trim and features a translucent lining for a soft glow.

#### COMPOSITION & CARE

Cane, with a cotton trim. Lined with a translucent laminated parchment paper. Available in trim colours: Khaki, Dusty Pink and Chocolate.