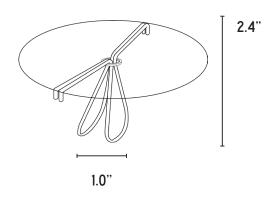

## FITTING SPECIFICATIONS

Bulb: LED bulb, maximum 40W.

These shades come with attached bulb clip fittings: simply slot onto your bulb from above.

Dimensions of bulb clip:

Height: 2.4" Width: 1.0"