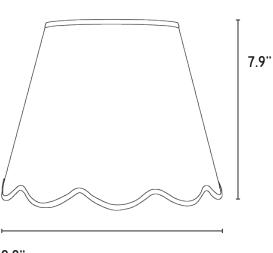

9.8"



# FABRIC SCALLOP LAMPSHADE, SMALL

## PRODUCT DESCRIPTION

A MG&CO signature, a favourite amongst our community for instantly adding a touch of timelessness to the home. With our signature scalloped edge and a tonal self bound trim, this lamp shade gives off a soft, muted light.

## **COMPOSITION & CARE**

Composition 100% Ramie, treated with stain retardant.

## DIMENSIONS

Base: 9.8" Height: 7.9" Top: 5.9"

Slope: 7.9"

## CANDLE CLIP FITTING

Suitable for UK/EU/US bases. Pendant fitting not available.

## FITTING SPECIFICATIONS

Bulb: LED bulb, maximum 40W.

These shades come with attached bulb clip fittings: simply slot onto your bulb from above.

Dimensions of bulb clip:

Height: 2.4" Width: 1.0"