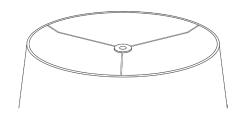

## ES fitting

Our Fabric Shades in sizes Medium and Large come with an ES shade carrier attached, suitable for UK & EU lamp bases. To fit the shade onto a UK base, you will need to use the shade reducers included in your package.

Suitable for: UK/EU