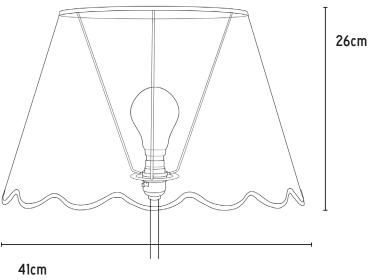

#### DIMENSIONS

Base: 41cm Height: 26cm Top: 25cm Slope: 26cm

Shade carrier diameter: 4.2cm Shade reducers included