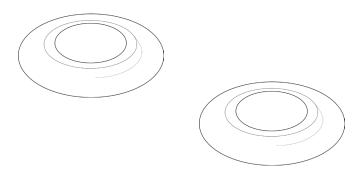

### Shade Reducers

Our Fabric Scallop Shades in sizes Medium and Large come with shade reducers included. If your base is UK compatible, you will need to use these reducers to fit the shade on securely to the base. Position the shade reducers above and below the shade carrier washer to fit the carrier snugly to the base, and secure with the shade ring usually found on lamps. Two are included per lampshade.

Suitable for: UK/EU