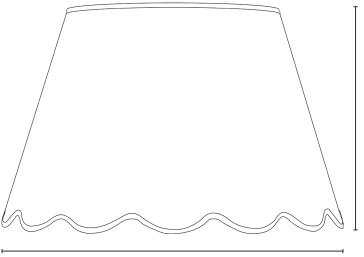

10.2"

US washer fitting

16.1"

#### DIMENSIONS

Base: 16.1" Height: 10.2" Top: 9.8" Slope: 10.2"

#### DIMENSIONS

Base: 41cm Height: 26cm Top: 25cm Slope: 26cm

Shade carrier diameter: 4.2cm Shade reducers included