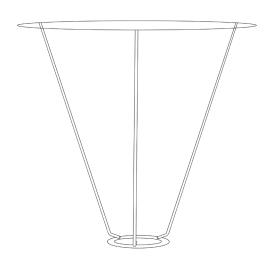

10.2"

US washer fitting

16.1"

#### DIMENSIONS

Base: 16.1" Height: 10.2" Top: 9.8" Slope: 10.2"