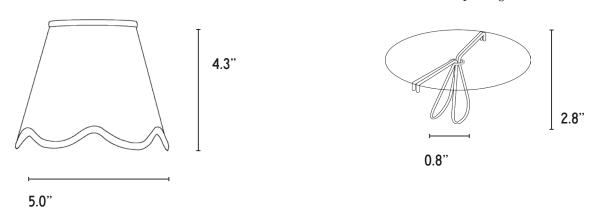

### DIMENSIONS

Base: 5.0" Height: 4.3" Top: 3.0" Slope: 4.6"

# FITTING YOUR SHADE

Bulb: Candle LED bulb, maximum 40W.

These candle clip fittings come attached to your candle shade, and will simply slot onto your candle bulb from above.

Dimensions of candle clip: Height: 2.8" Width: 0.8"