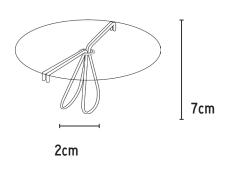

## FITTING YOUR SHADE

Bulb: Candle LED bulb, maximum 40W.

These candle clip fittings come attached to your candle shade, and will simply slot onto your candle bulb from above.

Dimensions of candle clip:

Height: 7cm Width: 2cm