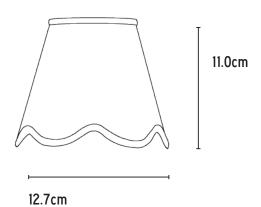

### Candle Clip Fitting





# FABRIC SCALLOP CANDLE SHADE

## PRODUCT DESCRIPTION

A timeless classic, our candle shade sits perfectly atop a wall-mounted light or on a table lamp. With our signature scalloped edge and a tonal self bound trim, this lamp shade gives off a soft, muted light.

## **COMPOSITION & CARE**

Composition 100% Ramie, treated with stain retardant.

## DIMENSIONS

Base: 12.7cm Height: 11.0cm Top: 7.6cm Slope: 11.7cm

## CANDLE CLIP FITTING

Suitable for UK/EU/US bases. Suitable for wall light fittings.

## FITTING YOUR SHADE

Bulb: Candle LED bulb, maximum 40W.

These candle clip fittings come attached to your candle shade, and will simply slot onto your candle bulb from above.

Dimensions of candle clip:

Height: 7cm Width: 2cm