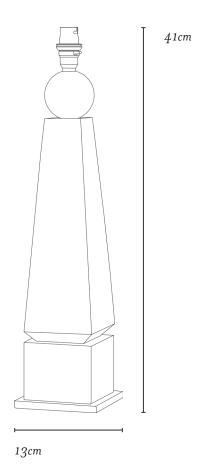

### DIMENSIONS

Height: 41cm Width: 13x13cm

Height measured to top of lamp fitting, excluding lightbulb.