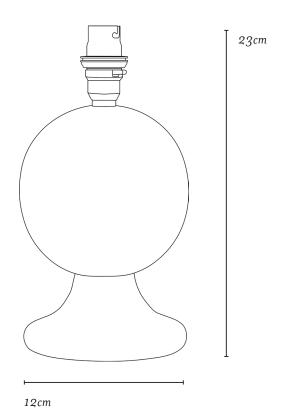

#### DIMENSIONS

Base: 12cm Height: 23cm

Heights measured to top of lamp fitting, excluding lightbulb.