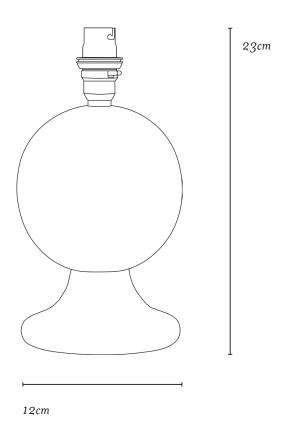

### DIMENSIONS

Height: 23cm x Base Width 12cm

Shade: Base 27cm x Slope 15.5cm x Top 7cm