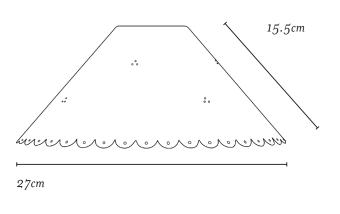

### DIMENSIONS

Height: 23cm x Base Width 12cm

Shade: Base 27cm x Slope 15.5cm x Top 7cm