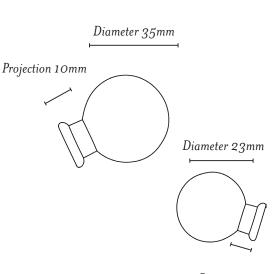

## DIMENSIONS

35mm (d) with a 10mm projection. 23mm (d) with a 10mm projection.