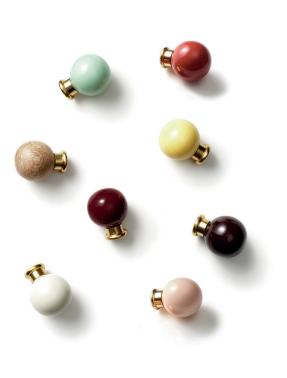

## PRODUCT DESCRIPTION

Add a playful pop of colour with our lacquered knobs, available in two sizes.

## **COMPOSITION & CARE**

Celadon, Chocolate, Brick, Pink, Putty, Cherry, Citron:

Lacquered Wood

Our coloured knobs are hand painted and lacquered. We recommend polishing with a clean, soft cloth to maintain the gloss and keep your hardware at its best. Avoid using harsh chemicals.

Natural: Oak Wood

Natural knobs are finished with a matte lacquer. We recommend polishing with a clean, soft cloth to maintain and keep your hardware at its best. Avoid using harsh chemicals.