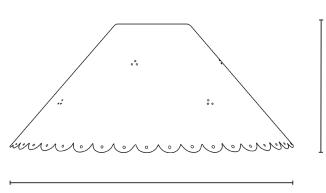

10.6"

# SCALLOP CLOTH SHADE, SMALL

## PRODUCT DESCRIPTION

The latest iteration of our signature scallop, this cardbacked cloth shade creates a soft white glow.

## **COMPOSITION & CARE**

This lampshade has been constructed without a traditional frame, and may need up to two days to settle into shape once unpacked. Please ensure hands and surfaces are clean before unpacking as it marks easily. Lined with white card to create a diffused light.

## DIMENSIONS

Base: 10.6" Top: 2.8" Height: 6.1"

## BULB CLIP FITTING

6.1"

Suitable for UK/EU/US bases.

Pendant fitting not available.

### FITTING SPECIFICATIONS

Bulb: Standard R27 LED bulb, 4W.

These shades come with attached bulb clip fittings: simply slot onto your bulb from above.

Dimensions of bulb clip:

Height: 2.4" Width: 1.0"