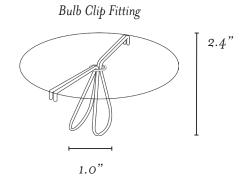

## BULB CLIP FITTING

6.1"

Suitable for UK/EU/US bases.

Pendant fitting not available.

### FITTING SPECIFICATIONS

Bulb: Standard R27 LED bulb, 4W.

These shades come with attached bulb clip fittings: simply slot onto your bulb from above.

Dimensions of bulb clip:

Height: 2.4" Width: 1.0"