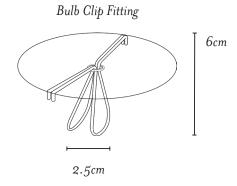

## BULB CLIP FITTING

15.5cm

Suitable for UK/EU/US bases.

Pendant fitting not available.

#### FITTING SPECIFICATIONS

Bulb: Standard R27 LED bulb, 4W.

These shades come with attached bulb clip fittings: simply slot onto your bulb from above.

Dimensions of bulb clip:

Height: 6cm Width: 2.5cm