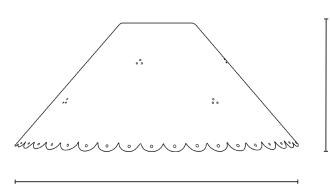

# SCALLOP CLOTH SHADE, SMALL

## PRODUCT DESCRIPTION

The latest iteration of our signature scallop, this cardbacked cloth shade creates a soft white glow.

## DIMENSIONS

Base: 27cm Top: 7cm

Height: 15.5cm