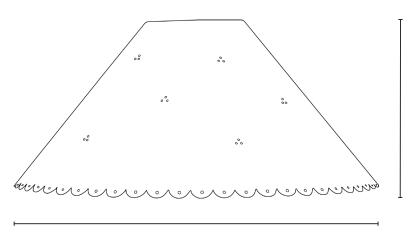

# SCALLOP CLOTH SHADE, MEDIUM, US FITTING

21cm

### DIMENSIONS

Тор: 3.9" Base: 14.6" Height: 8.7"