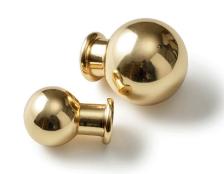

# PRODUCT DESCRIPTION

These Brass Cast Knobs are a classic style, made to be easily adaptable throughout the home. Knobs are sealed with lacquer to stop tarnishing over time. Available in a 23mm and 35mm size to suit every type of surface, whether updating existing furniture or adding to joinery.

# **COMPOSITION & CARE**

The brass is coated with lacquer to prevent any tarnish, therefore there is no need to use any product while polishing your knobs.