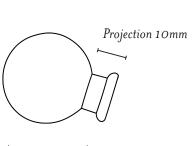

Projection 10mm

Diameter 23mm

# **DIMENSIONS**

Small: 23mm (d) with a 10mm projection Large: 35mm (d) with a 10mm projection