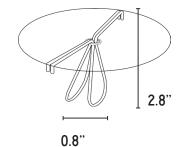

## FITTING YOUR SHADE

Bulb: Candle LED bulb, maximum 40W.

These candle clip fittings come attached to your candle shade, and will simply slot onto your candle bulb from above.

Dimensions of candle clip: Height: 2.8" Width: 0.8"