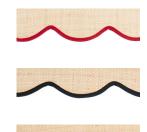

#### **COMPOSITION & CARE**

Raffia, with a cotton trim. Lined with cream cotton to create a diffused light. Available in trim colours: Black, Red and Cream.