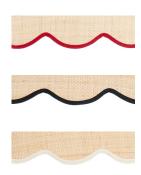

# RAFFIA SCALLOP CANDLE SHADE

#### COMPOSITION & CARE

Raffia, with a cotton trim. Lined with cream cotton to create a diffused light. Available in trim colours: Black, Red and Cream.