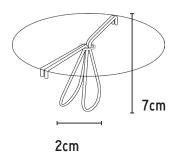

#### Candle Clip Fitting

11.5cm

# CANDLE CLIP FITTING

Suitable for UK/EU/US bases. Suitable for wall light fittings.

## FITTING YOUR SHADE

Bulb: Candle LED bulb, maximum 40W.

These candle clip fittings come attached to your candle shade, and will simply slot onto your candle bulb from above.

Dimensions of candle clip:

Height: 7cm Width: 2cm