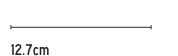

#### Candle Clip Fitting







11.5cm

# RAFFIA SCALLOP CANDLE SHADE

#### PRODUCT DESCRIPTION

A timeless classic, our Cane Candle Shade sits perfectly atop a wall-mounted light or on a table lamp.

#### COMPOSITION & CARE

Raffia, with a cotton trim. Lined with cream cotton to create a diffused light. Available in trim colours: Black, Red and Cream.

### **DIMENSIONS**

Base: 12.7cm Height: 11.5cm Top: 7.6cm Slope: 11.7cm

# CANDLE CLIP FITTING

Suitable for UK/EU/US bases. Suitable for wall light fittings.

## FITTING YOUR SHADE

Bulb: Candle LED bulb, maximum 40W.

These candle clip fittings come attached to your candle shade, and will simply slot onto your candle bulb from above.

Dimensions of candle clip:

Height: 7cm Width: 2cm