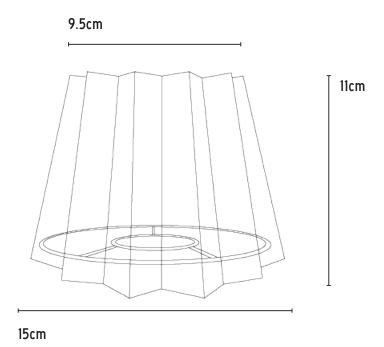

## BRASS LAMPSHADE, MINI

#### PRODUCT DESCRIPTION

Our contemporary take on a traditional pleated shade. Brass plated with subtle natural markings, our lampshades are lacquered to ensure they age gracefully.

### COMPOSITION

Brass plated, with a lacquer finish. Lacquered to prevent any further wear. We advise against using harsh metal polishes on this product, alternatively use a soft cloth to maintain the brushed finish.

#### DIMENSIONS

Base: 15cm Height: 11cm Top: 9.5cm

#### UK FITTING

Suitable for UK/EU bases.

Not suitable for US fittings and bases: we recommend consulting a local electrician before purchase about rewiring your base.

#### FITTING SPECIFICATIONS

Shade ring: to fit E27 fittings Recommended bulb type: Golf Ball, 4W-6W LED depending on preferred brightness.

2x S