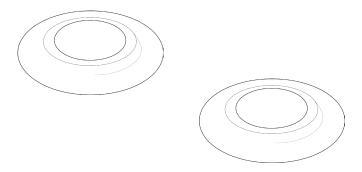

# Shade Reducers

Position these reducers above and below the shade carrier washer, and secure into place by tightening the shade rings supplied with your lamp base. Two are included per lampshade.