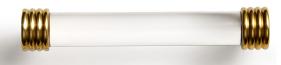

# PRODUCT DESCRIPTION

A classic style reinterpreted with brass detailing for the modern home. Inspired by designs from the past, the acrylic and brass combination makes these handles very versatile throughout the home.

### COMPOSITION & CARE

Brass and Acrylic:

Our brass is coated with lacquer to prevent any tarnish, therefore there is no need to use any product while polishing your handles.