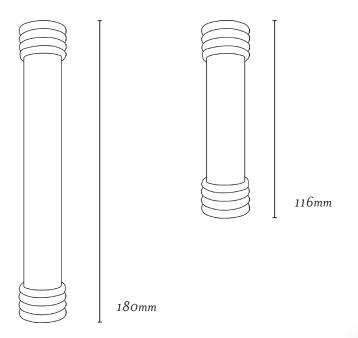

# DIMENSIONS

Medium: 180mm (h) x 30mm (d)

(Screw spacing: 160mm)

Small: 116mm (h) x 30mm (d)

(Screw spacing: 96mm)