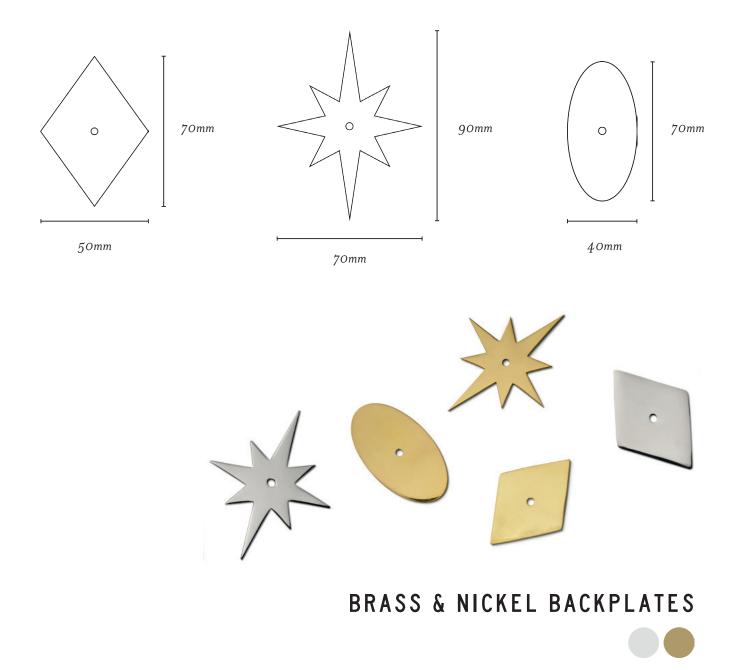

## **PRODUCT DESCRIPTION**

Customise your hardware our Brass and Nickel backplates. Designed as an add-on, our Brass backplates are available in three styles: Diamond, Oval and Star. Our Nickel backplates are available in Diamond and Star.

## DIMENSIONS

Diamond: 70mm (h) x 50mm (w) x 1.5mm (d) Star: 90mm (h) x 70mm (w) x 1.5mm (d) Oval: 70mm (h) x 40mm (w) x 1.5mm (d)