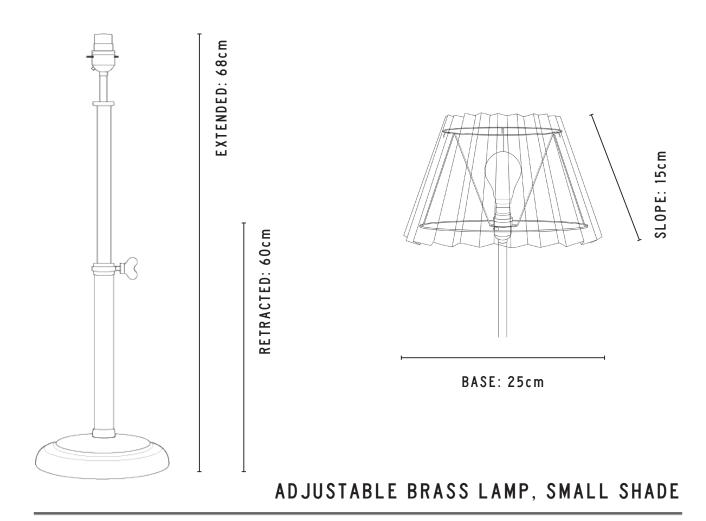

# DIMENSIONS

Lamp Base: 17cm diameter Retracted height: 40cm Extended height: 60cm

Brass shade: 25cm (base), 15cm (slope)

13cm (top)