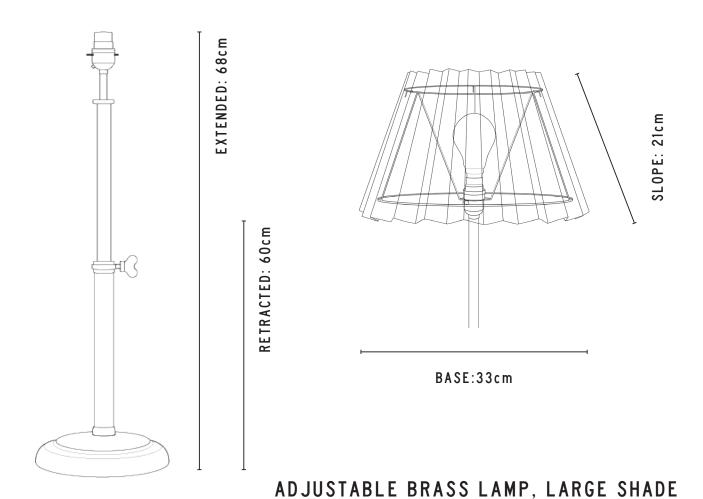

#### DIMENSIONS

Lamp Base: 17cm diameter Retracted height: 40cm Extended height: 60cm

Brass shade: 33cm (base), 21cm (slope)

16cm (top)