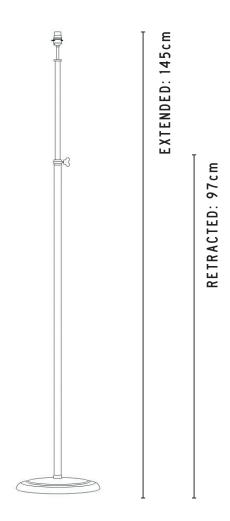

# ADJUSTABLE BRASS FLOOR LAMP

# **PRODUCT DESCRIPTION**

Our adjustable brass lamp works to fit your light into every different part of a room: simply choose your preferred height to match your shade.

# **COMPOSITION & CARE**

Manufactured from brass with a lacquered finish. We advise against using harsh metal polishes on this product, alternatively wipe with a clean dry cloth.

# DIMENSIONS

Base: 26cm diameter Retracted height: 97cm Extended height: 145cm

# FITTING SPECIFICATIONS

Lamp holder : B22 Bayonet. Lamp: Max 40W. LED Golf Ball 4W recommended.

Cable: 200cm of twisted braided flex in green fitted with black inline switch, 60cm from lamp base.

Plug: Black UK 13A.

UKCA / CE

Base is not suitable for US bulbs and shades.