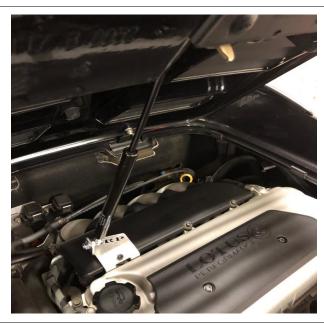

| Step one   | Layout parts and ensure all items are included with the kit.                                                                                                                                                                                                                                                                                                                                                                                                            |  |
|------------|-------------------------------------------------------------------------------------------------------------------------------------------------------------------------------------------------------------------------------------------------------------------------------------------------------------------------------------------------------------------------------------------------------------------------------------------------------------------------|--|
| Step two   | Assemble gas strut with brackets.  Larger portion of the strut goes toward the valve cover.  Place washer onto swivel head threads of strut. Slide thread through the inside of the bracket  Fix to bracket by holding the bracket thread with a 13mm wrench while tightening the supplied nut.  Repeat for trunk lid bracket. The thread must pass through the inside of the bracket.                                                                                  |  |
| Step three | Open the trunk lid and support with the factory prop.                                                                                                                                                                                                                                                                                                                                                                                                                   |  |
| Step four  | Install the valve cover bracket.  O Use the factory OEM 10mm head bolt. Take care to not over tighten.                                                                                                                                                                                                                                                                                                                                                                  |  |
| Step five  | <ul> <li>Install the trunk lid bracket.</li> <li>Remove the two factory OEM nuts from the studs in the trunk lid near the latch assembly and discard.</li> <li>Raise the trunk lid carefully and slide the studs through the matching holes on the bracket.</li> <li>Slide the supplied nuts onto the factory studs by hand, and tighten evenly with a socket. Take care not to over tighten nuts, or raise the trunk lid too high and contact the car body.</li> </ul> |  |
| Step six   | Check and test operation.  Check fasteners are tight.  Test trunk lid should operate freely without binding.  The trunk will require a slight lift to assist the strut to open fully.                                                                                                                                                                                                                                                                                   |  |