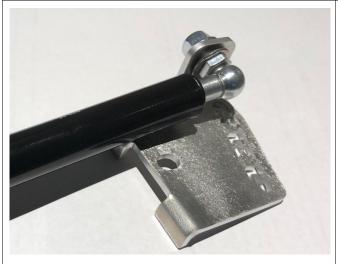

| Step one   | Layout parts and ensure all items are included with the kit.                                                                                                                                                                                                                                                                                                                                                                                                            |  |
|------------|-------------------------------------------------------------------------------------------------------------------------------------------------------------------------------------------------------------------------------------------------------------------------------------------------------------------------------------------------------------------------------------------------------------------------------------------------------------------------|--|
| Step two   | Assemble gas strut with brackets.  Larger portion of the strut goes toward the valve cover.  Place washer onto swivel head threads of strut. Slide thread through the inside of the bracket  Fix to bracket by holding the bracket thread with a 13mm wrench while tightening the supplied nut.  Repeat for trunk lid bracket. The thread must pass through the inside of the bracket.                                                                                  |  |
| Step three | Open the trunk lid and support with the factory prop.                                                                                                                                                                                                                                                                                                                                                                                                                   |  |
| Step four  | Install the valve cover bracket.  O Use the factory OEM 10mm head bolt. Take care to not over tighten.                                                                                                                                                                                                                                                                                                                                                                  |  |
| Step five  | <ul> <li>Install the trunk lid bracket.</li> <li>Remove the two factory OEM nuts from the studs in the trunk lid near the latch assembly and discard.</li> <li>Raise the trunk lid carefully and slide the studs through the matching holes on the bracket.</li> <li>Slide the supplied nuts onto the factory studs by hand, and tighten evenly with a socket. Take care not to over tighten nuts, or raise the trunk lid too high and contact the car body.</li> </ul> |  |
| Step six   | Check and test operation.  Check fasteners are tight.  Test trunk lid should operate freely without binding.  The trunk will require a slight lift to assist the strut to open fully.                                                                                                                                                                                                                                                                                   |  |