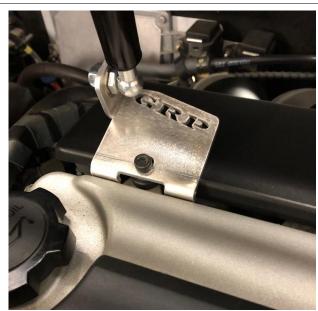

| Step one   | Layout parts and ensure all items are included with the kit.                                                                                                                                                                                                                                                                                                                                                                                                            |  |
|------------|-------------------------------------------------------------------------------------------------------------------------------------------------------------------------------------------------------------------------------------------------------------------------------------------------------------------------------------------------------------------------------------------------------------------------------------------------------------------------|--|
| Step two   | Assemble gas strut with brackets.  Larger portion of the strut goes toward the valve cover.  Place washer onto swivel head threads of strut. Slide thread through the inside of the bracket  Fix to bracket by holding the bracket thread with a 13mm wrench while tightening the supplied nut.  Repeat for trunk lid bracket. The thread must pass through the inside of the bracket.                                                                                  |  |
| Step three | Open the trunk lid and support with the factory prop.                                                                                                                                                                                                                                                                                                                                                                                                                   |  |
| Step four  | Install the valve cover bracket.  O Use the factory OEM 10mm head bolt. Take care to not over tighten.                                                                                                                                                                                                                                                                                                                                                                  |  |
| Step five  | <ul> <li>Install the trunk lid bracket.</li> <li>Remove the two factory OEM nuts from the studs in the trunk lid near the latch assembly and discard.</li> <li>Raise the trunk lid carefully and slide the studs through the matching holes on the bracket.</li> <li>Slide the supplied nuts onto the factory studs by hand, and tighten evenly with a socket. Take care not to over tighten nuts, or raise the trunk lid too high and contact the car body.</li> </ul> |  |
| Step six   | Check and test operation.  Check fasteners are tight.  Test trunk lid should operate freely without binding.  The trunk will require a slight lift to assist the strut to open fully.                                                                                                                                                                                                                                                                                   |  |