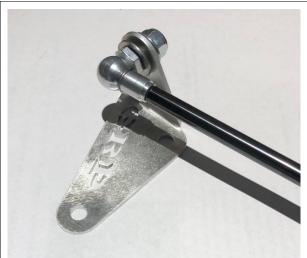

| Step one   | Layout parts and ensure all items are included with the kit.                                                                                                                                                                                                                                                                                                                                                                                                            |  |
|------------|-------------------------------------------------------------------------------------------------------------------------------------------------------------------------------------------------------------------------------------------------------------------------------------------------------------------------------------------------------------------------------------------------------------------------------------------------------------------------|--|
| Step two   | Assemble gas strut with brackets.  Larger portion of the strut goes toward the valve cover.  Place washer onto swivel head threads of strut. Slide thread through the inside of the bracket  Fix to bracket by holding the bracket thread with a 13mm wrench while tightening the supplied nut.  Repeat for trunk lid bracket. The thread must pass through the inside of the bracket.                                                                                  |  |
| Step three | Open the trunk lid and support with the factory prop.                                                                                                                                                                                                                                                                                                                                                                                                                   |  |
| Step four  | Install the valve cover bracket.  O Use the factory OEM 10mm head bolt. Take care to not over tighten.                                                                                                                                                                                                                                                                                                                                                                  |  |
| Step five  | <ul> <li>Install the trunk lid bracket.</li> <li>Remove the two factory OEM nuts from the studs in the trunk lid near the latch assembly and discard.</li> <li>Raise the trunk lid carefully and slide the studs through the matching holes on the bracket.</li> <li>Slide the supplied nuts onto the factory studs by hand, and tighten evenly with a socket. Take care not to over tighten nuts, or raise the trunk lid too high and contact the car body.</li> </ul> |  |
| Step six   | Check and test operation.  Check fasteners are tight.  Test trunk lid should operate freely without binding.  The trunk will require a slight lift to assist the strut to open fully.                                                                                                                                                                                                                                                                                   |  |