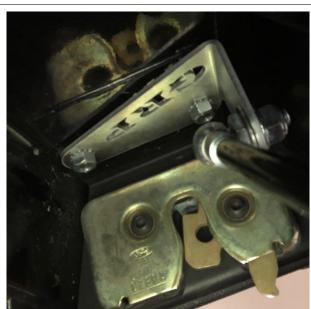

| Step one   | Layout parts and ensure all items are included with the kit.                                                                                                                                                                                                                                                                                                                                                                                                            |  |
|------------|-------------------------------------------------------------------------------------------------------------------------------------------------------------------------------------------------------------------------------------------------------------------------------------------------------------------------------------------------------------------------------------------------------------------------------------------------------------------------|--|
| Step two   | Assemble gas strut with brackets.  Larger portion of the strut goes toward the valve cover.  Place washer onto swivel head threads of strut. Slide thread through the inside of the bracket  Fix to bracket by holding the bracket thread with a 13mm wrench while tightening the supplied nut.  Repeat for trunk lid bracket. The thread must pass through the inside of the bracket.                                                                                  |  |
| Step three | Open the trunk lid and support with the factory prop.                                                                                                                                                                                                                                                                                                                                                                                                                   |  |
| Step four  | Install the valve cover bracket.  O Use the factory OEM 10mm head bolt. Take care to not over tighten.                                                                                                                                                                                                                                                                                                                                                                  |  |
| Step five  | <ul> <li>Install the trunk lid bracket.</li> <li>Remove the two factory OEM nuts from the studs in the trunk lid near the latch assembly and discard.</li> <li>Raise the trunk lid carefully and slide the studs through the matching holes on the bracket.</li> <li>Slide the supplied nuts onto the factory studs by hand, and tighten evenly with a socket. Take care not to over tighten nuts, or raise the trunk lid too high and contact the car body.</li> </ul> |  |
| Step six   | Check and test operation.  Check fasteners are tight.  Test trunk lid should operate freely without binding.  The trunk will require a slight lift to assist the strut to open fully.                                                                                                                                                                                                                                                                                   |  |