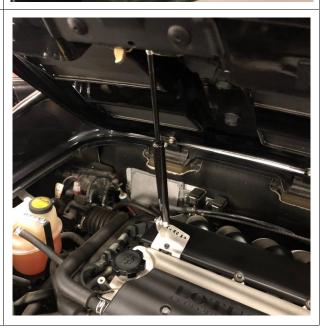

| Step one   | Layout parts and ensure all items are included with the kit.                                                                                                                                                                                                                                                                                                                                                                                                            |  |
|------------|-------------------------------------------------------------------------------------------------------------------------------------------------------------------------------------------------------------------------------------------------------------------------------------------------------------------------------------------------------------------------------------------------------------------------------------------------------------------------|--|
| Step two   | Assemble gas strut with brackets.  Larger portion of the strut goes toward the valve cover.  Place washer onto swivel head threads of strut. Slide thread through the inside of the bracket  Fix to bracket by holding the bracket thread with a 13mm wrench while tightening the supplied nut.  Repeat for trunk lid bracket. The thread must pass through the inside of the bracket.                                                                                  |  |
| Step three | Open the trunk lid and support with the factory prop.                                                                                                                                                                                                                                                                                                                                                                                                                   |  |
| Step four  | Install the valve cover bracket.  O Use the factory OEM 10mm head bolt. Take care to not over tighten.                                                                                                                                                                                                                                                                                                                                                                  |  |
| Step five  | <ul> <li>Install the trunk lid bracket.</li> <li>Remove the two factory OEM nuts from the studs in the trunk lid near the latch assembly and discard.</li> <li>Raise the trunk lid carefully and slide the studs through the matching holes on the bracket.</li> <li>Slide the supplied nuts onto the factory studs by hand, and tighten evenly with a socket. Take care not to over tighten nuts, or raise the trunk lid too high and contact the car body.</li> </ul> |  |
| Step six   | Check and test operation.  Check fasteners are tight.  Test trunk lid should operate freely without binding.  The trunk will require a slight lift to assist the strut to open fully.                                                                                                                                                                                                                                                                                   |  |