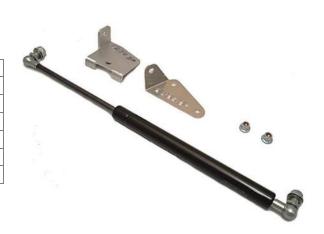

## **Hydraulic Trunk Lid Strut Kit Installation Guide**

Kit inventory

| Kit inventory                        |           |  |
|--------------------------------------|-----------|--|
| Item                                 | Quantity  |  |
| Gas Charged Strut                    | 1         |  |
| Valve cover mount bracket (square s  | shaped) 1 |  |
| Trunk lid bracket (triangular shaped | ) 1       |  |
| 6mm trunk lid bracket nuts           | 2         |  |
| 5/16" strut mount nuts               | 2         |  |
| 5/16" strut mount washers            | 2         |  |