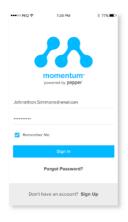

#### **Step 2: Create an Account**

- Sign up for a new account.
- Once you've finished entering your information, you will receive an email verification link.
- Click on the email link to activate your account.
- Return to the app and sign in.