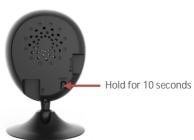

#### Reset

 With the camera plugged in, hold down the reset button in the back of the camera for 10 seconds.