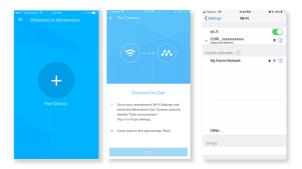

#### momentum

- Download the Momentum App from the Apple App Store or Google Play.
- Connect your mobile device Wi-Fi to the network you want your camera to be paired to.

**Important**: Make sure the app you download matches the same logo as shown above.

#### **Step 2: Create an Account**

- Sign up for a new account.
- Once you've finished entering your information, you will receive an email verification link.
- Click on the email link to activate your account.
- Return to the app and sign in.

## Step 4: Pair Cori

- From the Momentum app, select Pair Device.
- Select the Cori camera from the list of devices.
- Go to your mobile device's Wi-Fi settings.
- Connect to the 'Cori' Wi-Fi network.