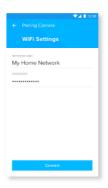

#### **Step 5: Connect to Wi-Fi Network**

- Go back to the Momentum App.
- Your Wi-Fi network will auto load, so you will just need to enter your network password.

(If your Wi-Fi network did not show up, that means your mobile device was not connected to it prior to pairing. See 'Step 1' for details.)