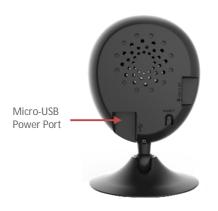

## Step 3: Plug in Cori

- Connect the Micro-USB cable to the back of the camera and the power adapter.
- Plug in the power adapter to an outlet.