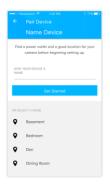

#### Step 6: Name your Camera

- Enter a name for your camera or select one of the preset options.
- Select Get Started to complete the setup process.

(If you'd like to pair more cameras, repeat steps 4-6.)