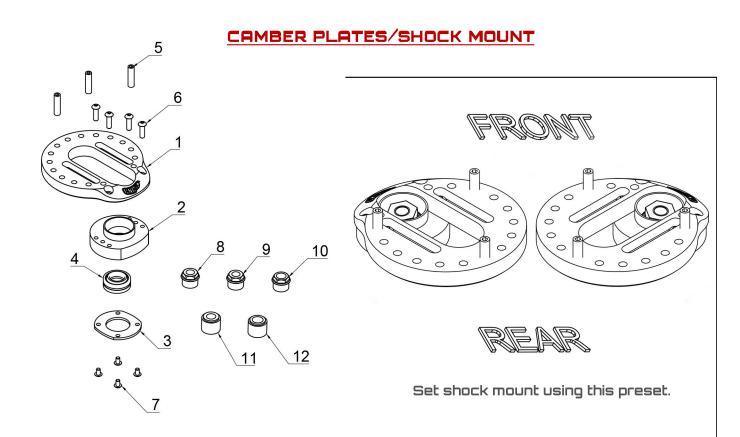

1 can machine additional bolt pattern on the hubs. For more information, please contact our sales department.



parts 4 and 10 (for hubs assembly) and 6 (caliper) are included into set in separate box.



WE ARE A WELL-INTEGRATED TEAM OF TECHNICIANS AND MECHANICAL ENGINEERS READY TO TAKE ON THE MOST DIFFICULT TASKS. We offer our clients the best solutions and high quality services.



Product not for road use. Installation must be done by profesionals. You need technical help? Call us +48 797 003 157

# **STEERING LIMITER**

The steering limiter allows you to limit the steering angle of the wheels: in the range from 51 to 68 degrees, depending on the car's specifications and the adopted adjustment settings.



## TIE RODS

Clean all surfaces before instalation. Use blue thread locker.





ACKERMANN



The set includes Ackerman adjustment inserts with offsets.

WE ARE A WELL-INTEGRATED TEAM OF TECHNICIANS AND MECHANICAL ENGINEERS READY TO TAKE ON THE MOST DIFFICULT TASKS. We offer our clients the best solutions and high quality services.



Product not for road use. Installation must be done by profesionals. You need technical help? Call us +48 797 003 157