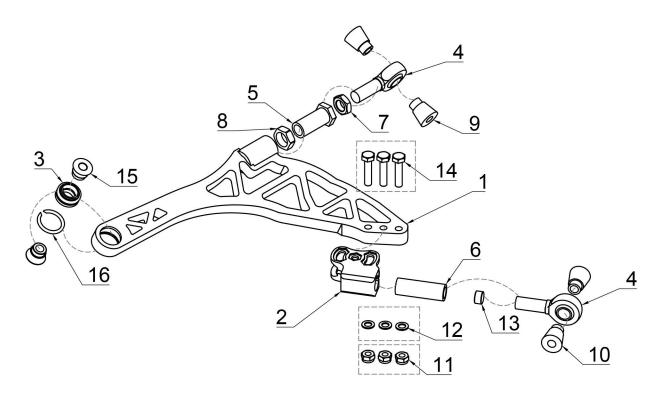

### LOWER ARM

The CNC71 knuckle and OEM vehicle chassis both accommodate the control arm. The kits angle can be changed using turnbuckles without removing the arms.

Using an allen key and wrench, loosen the counter bolt. (13)

### LOWER ARM

Set all regulations to recommended values.