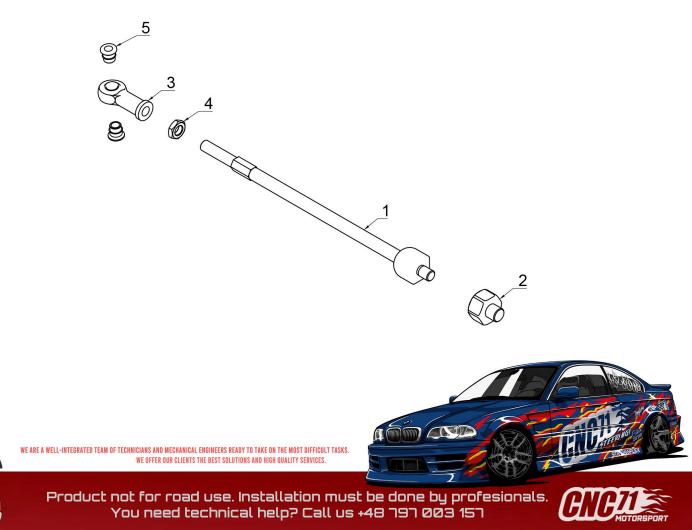

## TIE RODS

Clean all surfaces before instalation. Use blue thread locker.

ACKERMANN

The set includes Ackerman adjustment inserts with offsets.

WE ARE A WELL-INTEGRATED TEAM OF TECHNICIANS AND MECHANICAL ENGINEERS READY TO TAKE ON THE MOST DIFFICULT TASKS. We offer our clients the best solutions and high quality services.