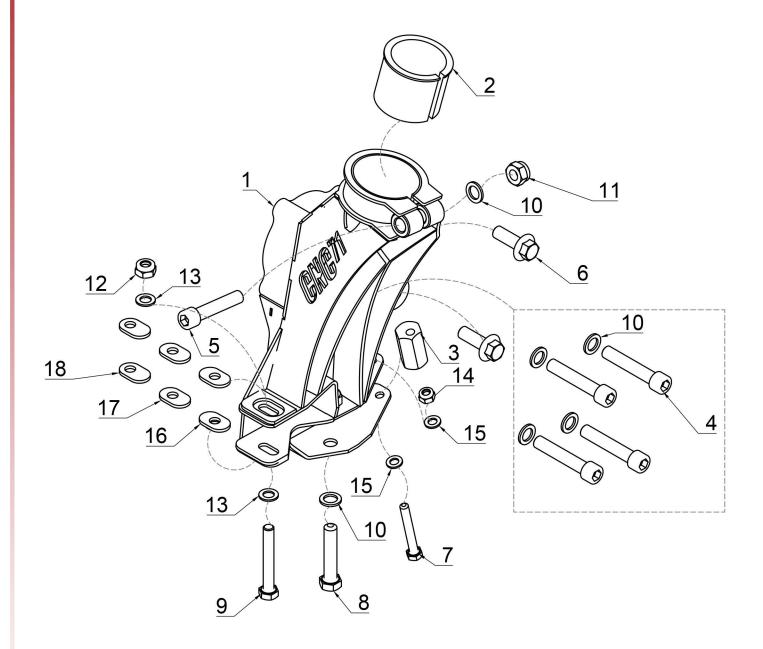

## OVERVIEW:

• Fully assembled view of CNC71 Pro-Kit for BMW E8X/E9X series

- 1. Knuckle
- 2. Lower control arm
- 3. Tie-rod
- 4. Camber plate

Before installing or adjusting the kit, unscrew all the locks. After adjustment and installation into the car, tighten all locks into position. Make sure to assemble, the spacers attached to uniballs in the exact same way as they come shipped.

# KNUCKLE

Install the original hubs to the steering knuckle (not included in the set) CNC71 can machine additional bolt pattern on the hubs. For more information, please contact our sales department.

parts 4 and 10 (for hubs assembly) and 6 (caliper) are included into set in separate box.