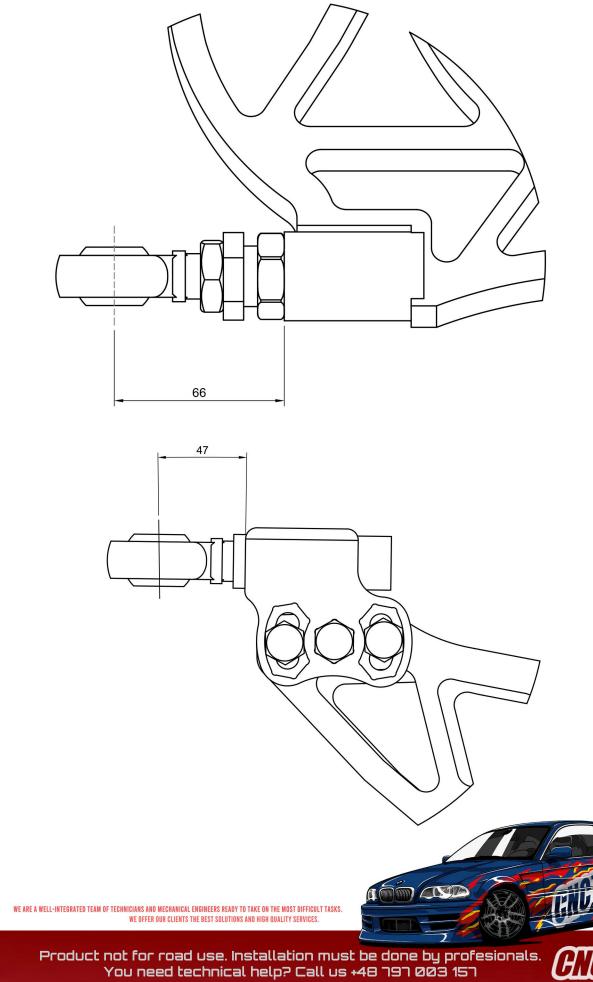

# **STEERING LIMITER**

The steering limiter allows you to limit the steering angle of the wheels: in the range from 51 to 68 degrees, depending on the car's specifications and the adopted adjustment settings.