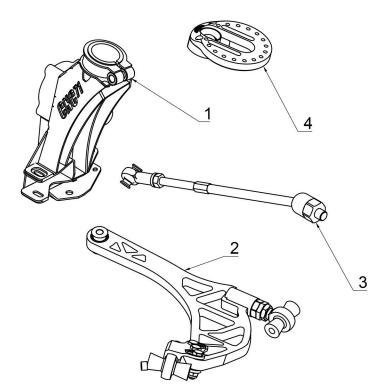

## OVERVIEW:

• Fully assembled view of CNC71 Pro-Kit for BMW E8X/E9X series

- 1. Knuckle
- 2. Lower control arm
- 3. Tie-rod
- 4. Camber plate

Before installing or adjusting the kit, unscrew all the locks. After adjustment and installation into the car, tighten all locks into position. Make sure to assemble, the spacers attached to uniballs in the exact same way as they come shipped.