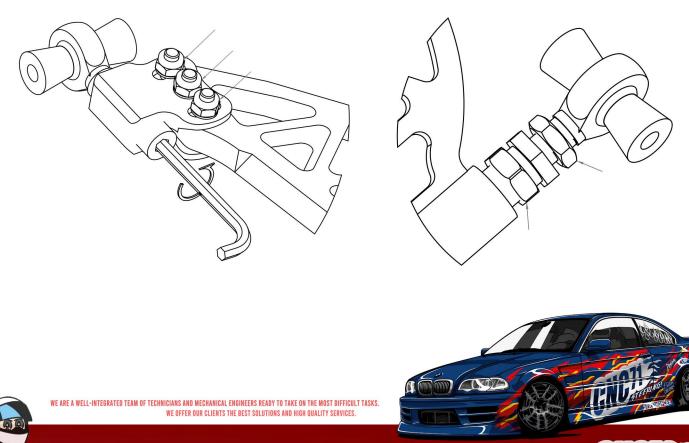

### LOWER ARM

The CNC71 knuckle and OEM vehicle chassis both accommodate the control arm. The kits angle can be changed using turnbuckles without removing the arms.

Using an allen key and wrench, loosen the counter bolt. (13)

### LOWER ARM

Set all regulations to recommended values.

## TIE RODS

Clean all surfaces before instalation. Use blue thread locker.

ACKERMANN

The set includes Ackerman adjustment inserts with offsets.

WE ARE A WELL-INTEGRATED TEAM OF TECHNICIANS AND MECHANICAL ENGINEERS READY TO TAKE ON THE MOST DIFFICULT TASKS. We offer our clients the best solutions and high quality services.