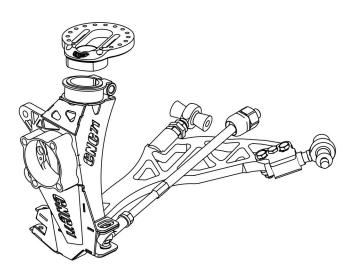

## OVERVIEW:

• Fully assembled view of CNC71 Pro-Kit for BMW E8X/E9X series

- 1. Knuckle
- 2. Lower control arm
- 3. Tie-rod
- 4. Camber plate

Before installing or adjusting the kit, unscrew all the locks. After adjustment and installation into the car, tighten all locks into position. Make sure to assemble, the spacers attached to uniballs in the exact same way as they come shipped.