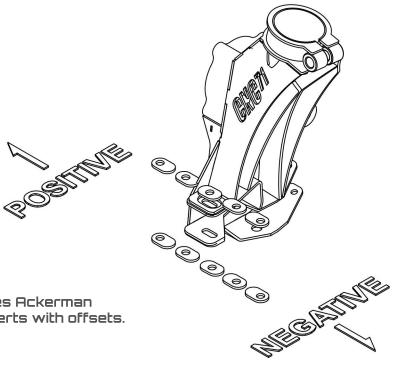

## TIE RODS

Clean all surfaces before instalation. Use blue thread locker.

ACKERMANN

The set includes Ackerman adjustment inserts with offsets.

WE ARE A WELL-INTEGRATED TEAM OF TECHNICIANS AND MECHANICAL ENGINEERS READY TO TAKE ON THE MOST DIFFICULT TASKS. We offer our clients the best solutions and high quality services.