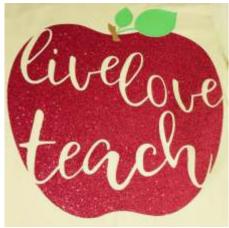

# Glitter Flex ULTRA

- Creates stunning results with a wide variety of colors to choose from
- Great for adding value and making your designs stand out
- Contains actual polyester glitter particles, allowing this product to be sublimated onto, creating endless design possibilities
- Pressure-sensitive carrier enables easy weeding and repositioning