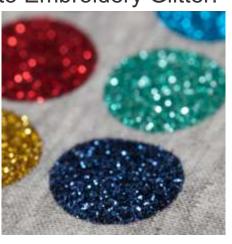

Firm. even pressure



12 to 15 Seconds



Peel warm, use Teflon Sheet and repress for 2 seconds



Wash warm, tumble dry normal. Suitable for dry-cleaning.



To sublimate: Heat sublimation on top of already pressed vinyl at 390°F for 30 seconds \*Paper heat settings may differ



Check out our videos featuring this product, as well as many others. Subscribe to us on YouTube! Youtube.com/SpecialtyMaterials

Test on dazzle cloth and other moisture-wicking polyesters. Moisture-wicking materials have better adhesion when washed and dried using no fabric softener or blotted with rubbing alcohol before pressing. Be advised that dye migration has occurred with low energy dyes in polyester and poly-blend fabrics.



### Any GlitterFlex® Ultra color can be converted into Embroidery Glitter!