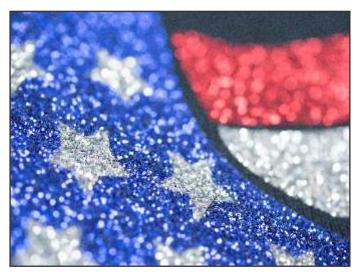

# Glitter Flex ULTRA

- Creates stunning results with a wide variety of colors to choose from
- Great for adding value and making your designs stand out
- Contains actual polyester glitter particles, allowing this product to be sublimated onto, creating endless design possibilities
- Pressure-sensitive carrier enables easy weeding and repositioning

#### **Special Precautions**

\*Starred colors are slightly translucent and will take on the color of the garment, especially black or dark garments. We do **not** recommend this as a bottom layer.

Please note: If material starts to separate from the carrier, smooth it back down before cutting.