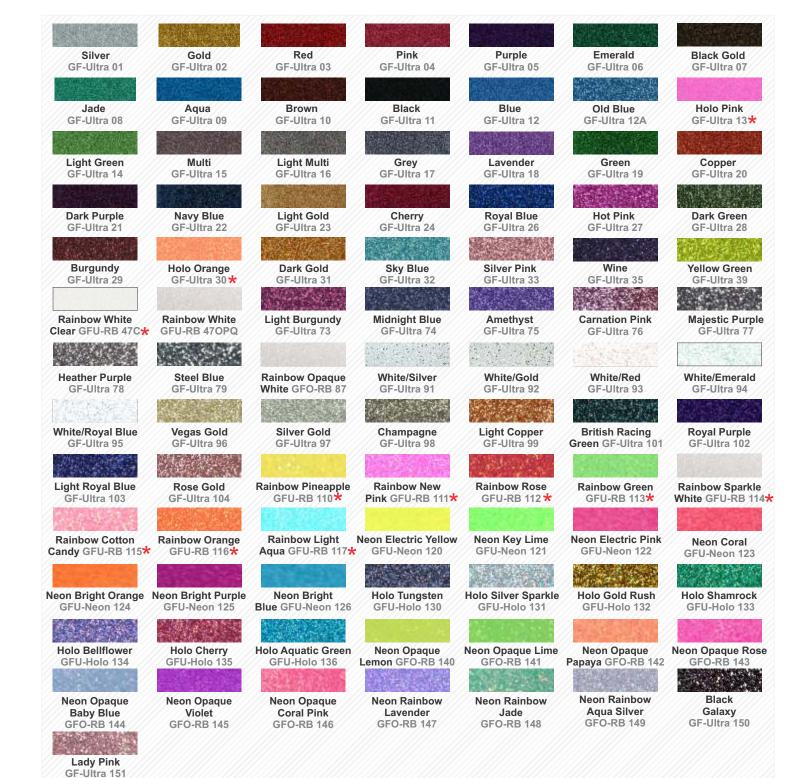

# Glitter Flex ULTRA

- Creates stunning results with a wide variety of colors to choose from
- Great for adding value and making your designs stand out
- Contains actual polyester glitter particles, allowing this product to be sublimated onto, creating endless design possibilities
- Pressure-sensitive carrier enables easy weeding and repositioning

#### **Special Precautions**

\*Starred colors are slightly translucent and will take on the color of the garment, especially black or dark garments. We do **not** recommend this as a bottom layer.

Please note: If material starts to separate from the carrier, smooth it back down before cutting.