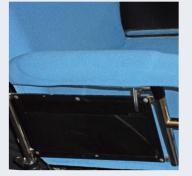

| Black  |
| VWHRCB-S  | Ventopedic Wheelchair Headrest Cover - Small         | 8"w x 5"h x 2"d                              | Blue   |
| VWHRCBK-S | Ventopedic Wheelchair Headrest Cover - Small         | 8"w x 5"h x 2"d                              | Black  |
| VWHRCB-L  | Ventopedic Wheelchair Headrest Cover - Large         | 12"w x 6"h x 2"d                             | Blue   |
| VWHRCBK-L | Ventopedic Wheelchair Headrest Cover - Large         | 12"w x 6"h x 2"d                             | Black  |
| VWFPCB    | Ventopedic Wheelchair Foot Plate Covers              | Will fit standard size foot plates           | Blue   |
| VWFPCBK   | Ventopedic Wheelchair Foot Plate Covers              | Will fit standard size foot plates           | Black  |



Complete Wheelchair Cover



Armrest Cover



Foot plate Cover



Headrest Cover

## **TexViedico** www.texmedico.com

T: 1-506-855-9959 • F: 1-506-382-0079 • Toll Free: 1.877.448.4432 (CANADA/USA) Dieppe, NB, Canada