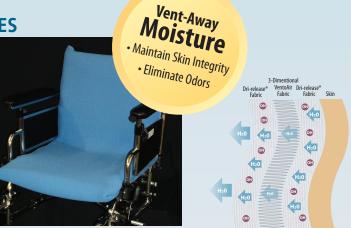

#### VENTOPEDIC<sup>™</sup> WHEELCHAIR ACCESSORIES

Our Ventopedic<sup>™</sup> wheelchair accessories are built around a unique combination of moisture-transport technology together with a ventilated cushioning support system. By combining Dri Release<sup>®</sup> fibers with 3-Dimensional VentoAir Fabric, TexMedico has been able to create continuous airflow ventilation along with advanced moisture transportation in all our Ventopedic<sup>™</sup> wheelchair accessories. This unique combination reduces the presence of moisture on the skin thereby reducing the chances of skin breakdown and moisture induced odors.