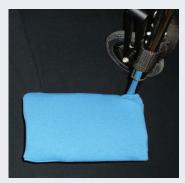

|
| VWHRCB-S  | Ventopedic Wheelchair Headrest Cover - Small         | 8"w x 5"h x 2"d                              | Blue   |
| VWHRCBK-S | Ventopedic Wheelchair Headrest Cover - Small         | 8"w x 5"h x 2"d                              | Black  |
| VWHRCB-L  | Ventopedic Wheelchair Headrest Cover - Large         | 12"w x 6"h x 2"d                             | Blue   |
| VWHRCBK-L | Ventopedic Wheelchair Headrest Cover - Large         | 12"w x 6"h x 2"d                             | Black  |
| VWFPCB    | Ventopedic Wheelchair Foot Plate Covers              | Will fit standard size foot plates           | Blue   |
| VWFPCBK   | Ventopedic Wheelchair Foot Plate Covers              | Will fit standard size foot plates           | Black  |



Complete Wheelchair Cover



Armrest Cover



Foot plate Cover



Headrest Cover

## **TexViedico** www.texmedico.com

T: 1-506-855-9959 • F: 1-506-382-0079 • Toll Free: 1.877.448.4432 (CANADA/USA) Dieppe, NB, Canada