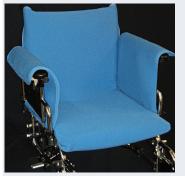

"x15" Armrests                        | Black  |
| VWHRCB-S  | Ventopedic Wheelchair Headrest Cover - Small         | 8"w x 5"h x 2"d                              | Blue   |
| VWHRCBK-S | Ventopedic Wheelchair Headrest Cover - Small         | 8"w x 5"h x 2"d                              | Black  |
| VWHRCB-L  | Ventopedic Wheelchair Headrest Cover - Large         | 12"w x 6"h x 2"d                             | Blue   |
| VWHRCBK-L | Ventopedic Wheelchair Headrest Cover - Large         | 12"w x 6"h x 2"d                             | Black  |
| VWFPCB    | Ventopedic Wheelchair Foot Plate Covers              | Will fit standard size foot plates           | Blue   |
| VWFPCBK   | Ventopedic Wheelchair Foot Plate Covers              | Will fit standard size foot plates           | Black  |



Complete Wheelchair Cover



Armrest Cover



Foot plate Cover



Headrest Cover

## **TexViedico** www.texmedico.com

T: 1-506-855-9959 • F: 1-506-382-0079 • Toll Free: 1.877.448.4432 (CANADA/USA) Dieppe, NB, Canada