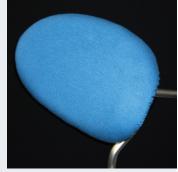

topedic Wheelchair Headrest Cover - Small         | 8"w x 5"h x 2"d                              | Blue   |
| VWHRCBK-S | Ventopedic Wheelchair Headrest Cover - Small         | 8"w x 5"h x 2"d                              | Black  |
| VWHRCB-L  | Ventopedic Wheelchair Headrest Cover - Large         | 12"w x 6"h x 2"d                             | Blue   |
| VWHRCBK-L | Ventopedic Wheelchair Headrest Cover - Large         | 12"w x 6"h x 2"d                             | Black  |
| VWFPCB    | Ventopedic Wheelchair Foot Plate Covers              | Will fit standard size foot plates           | Blue   |
| VWFPCBK   | Ventopedic Wheelchair Foot Plate Covers              | Will fit standard size foot plates           | Black  |



Complete Wheelchair Cover



Armrest Cover



Foot plate Cover



Headrest Cover

## **TexViedico** www.texmedico.com

T: 1-506-855-9959 • F: 1-506-382-0079 • Toll Free: 1.877.448.4432 (CANADA/USA) Dieppe, NB, Canada