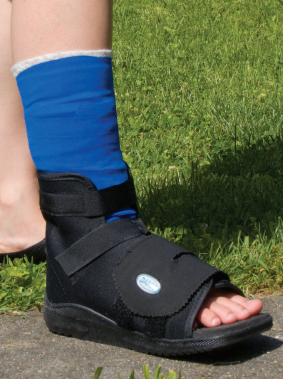

## **Low Profile Traditional Cast Boot**

The DARCO SlimLine™ Cast Boot can be adapted to fiberglass casts, bulky compression bandages and a variety of woundcare applications, making it one of the most versatile cast shoes on the market.

#### SlimLine™ Features and Benefits:

- > Square Toe Design acts as a protective bumper and gives the patient more room to accommodate larger casts and bandages.
- > Forefoot Closure can be adjusted to accommodate casts or bandages and can be switched between left/right closure.
- > Higher Ankle Strap ads stability.
- > Rocker Sole allows for a smooth roll throughout the gait pattern.

### SlimLine™ Indications:

- Use with casts and compression bandaging of the foot and ankle
- Surgery of the midfoot/forefoot

| Item Number | Description        | Size    | Color | Women's Size | Men's Size |
|-------------|--------------------|---------|-------|--------------|------------|
| SLQ0B       | SlimLine Cast Boot | X-Small | Black | 3.5 - 5      |            |
| SLQ1B       | SlimLine Cast Boot | Small   | Black | 5.5 - 8      |            |
| SLQ2B       | SlimLine Cast Boot | Medium  | Black | 8.5 - 10     | 6 - 8      |
| SLQ3B       | SlimLine Cast Boot | Large   | Black | 10.5 - 13    | 8.5 - 11   |
| SLQ4B       | SlimLine Cast Boot | X-Large | Black | 13.5+        | 11.5 - 14  |
|             |                    |         |       |              |            |