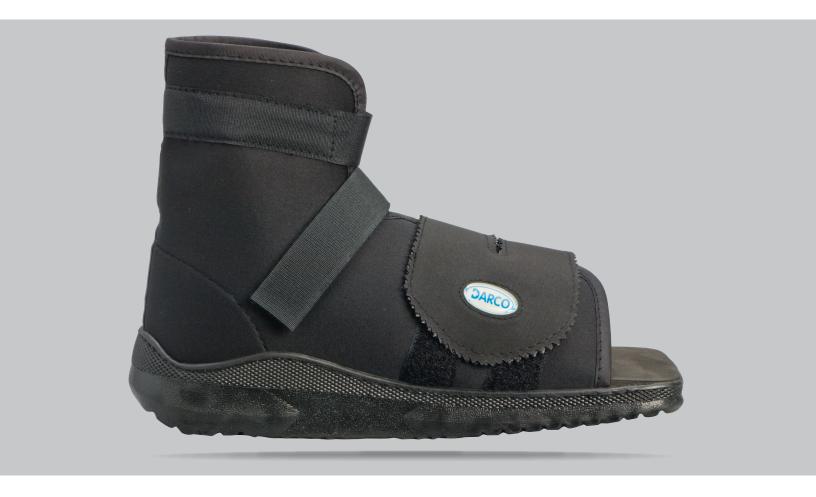

## **Low Profile Traditional Cast Boot**

The DARCO SlimLine™ Cast Boot can be adapted to fiberglass casts, bulky compression bandages and a variety of woundcare applications, making it one of the most versatile cast shoes on the market.

#### SlimLine™ Features and Benefits:

- > Square Toe Design acts as a protective bumper and gives the patient more room to accommodate larger casts and bandages.
- > Forefoot Closure can be adjusted to accommodate casts or bandages and can be switched between left/right closure.
- > Higher Ankle Strap ads stability.
- > Rocker Sole allows for a smooth roll throughout the gait pattern.

### SlimLine™ Indications:

- Use with casts and compression bandaging of the foot and ankle
- Surgery of the midfoot/forefoot

| Item Number | Description        | Size    | Color | Women's Size | Men's Size |
|-------------|--------------------|---------|-------|--------------|------------|
| SLQ0B       | SlimLine Cast Boot | X-Small | Black | 3.5 - 5      |            |
| SLQ1B       | SlimLine Cast Boot | Small   | Black | 5.5 - 8      |            |
| SLQ2B       | SlimLine Cast Boot | Medium  | Black | 8.5 - 10     | 6 - 8      |
| SLQ3B       | SlimLine Cast Boot | Large   | Black | 10.5 - 13    | 8.5 - 11   |
| SLQ4B       | SlimLine Cast Boot | X-Large | Black | 13.5+        | 11.5 - 14  |
|             |                    |         |       |              |            |