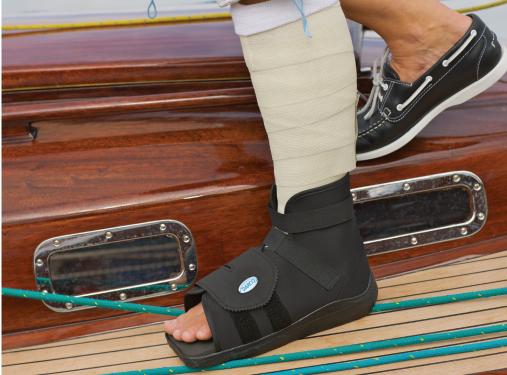

## **Low Profile Traditional Cast Boot**

The DARCO SlimLine™ Cast Boot can be adapted to fiberglass casts, bulky compression bandages and a variety of woundcare applications, making it one of the most versatile cast shoes on the market.

#### SlimLine™ Features and Benefits:

- > Square Toe Design acts as a protective bumper and gives the patient more room to accommodate larger casts and bandages.
- > Forefoot Closure can be adjusted to accommodate casts or bandages and can be switched between left/right closure.
- > Higher Ankle Strap ads stability.
- > Rocker Sole allows for a smooth roll throughout the gait pattern.

### SlimLine™ Indications:

- Use with casts and compression bandaging of the foot and ankle
- Surgery of the midfoot/forefoot

| Item Number | Description        | Size    | Color | Women's Size | Men's Size |
|-------------|--------------------|---------|-------|--------------|------------|
| SLQ0B       | SlimLine Cast Boot | X-Small | Black | 3.5 - 5      |            |
| SLQ1B       | SlimLine Cast Boot | Small   | Black | 5.5 - 8      |            |
| SLQ2B       | SlimLine Cast Boot | Medium  | Black | 8.5 - 10     | 6 - 8      |
| SLQ3B       | SlimLine Cast Boot | Large   | Black | 10.5 - 13    | 8.5 - 11   |
| SLQ4B       | SlimLine Cast Boot | X-Large | Black | 13.5+        | 11.5 - 14  |
|             |                    |         |       |              |            |