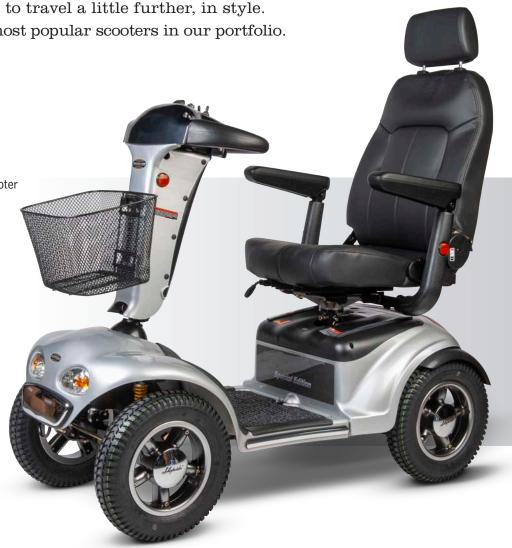

## Trailblazer 889<sup>SL/SE</sup> shoppider

## Full-size scooter

**Special Edition Model** – Our full-size category provides feature rich luxury in personal mobility. Experience the outdoors in unprecedented style, comfort and performance. This line is for those individuals who want to travel a little further, in style. The full-size series are the most popular scooters in our portfolio.

- > Special Edition Shoprider 4-wheel scooter
- > Delta tiller with 2-speed (hi-lo)
- > 2HP motor with 13.5 inch tires
- > Full suspension, full light package
- > 50AH batteries with 5A charger
- > Available colours: red, black or silver