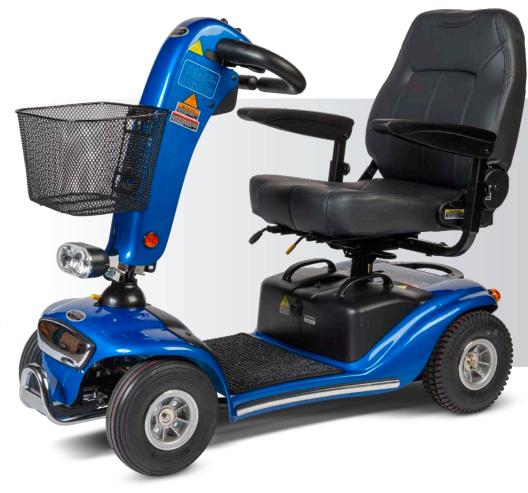

## Spirit GK10

## Compact/portable scooter

Setting the standard in portable mobility for ease of assembly & disassembly. This class of scooters are ideal for individuals going shorter distances and needing to transport their unit to get from place to place.

- > Shoprider 4-wheel scooter
- > Lightweight and portable
- > Easy as 1-2-3 to disassemble
- 35AH batteries (can be charged out of scooter) with 5A charger
- > 10 inch flat free tires
- > Nickel plated bumpers
- > Front and rear carry handles
- Deluxe Contour Seat Package and Light Package
- > Available colours: red or monarch blue