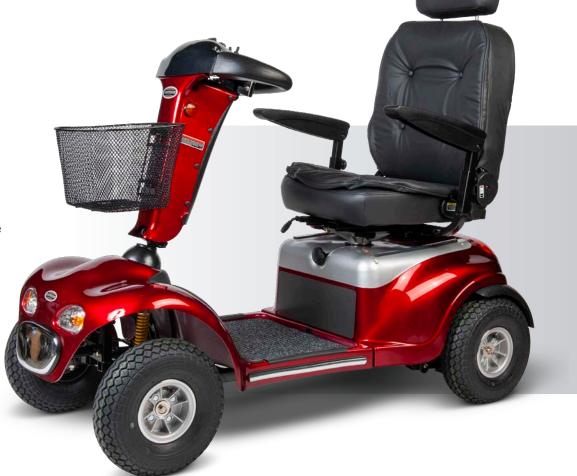

## Landcruiser 889XLSBN SHOPRIDER

- > Shoprider 4-wheel scooter
- > Delta tiller with 2-speed (hi-lo)
- > 2HP motor with 12.5 inch tires
- > Full suspension, full light package
- > 75AH batteries with 8A charger
- > Colours: red or silver

## 889XLSBN Specifications

Total wt. w/bat. Safe climbo Weight capacity **Dimensions** LXWXH Motor Tire Driving dist. Turning radius Speed **Battery** 227kg/500lbs 56"x 28"x 50" 147kg/323LBS 2.0<sub>HP</sub> 13.5крн/8.4мрн 2 х 75ан 4 x 12.5" 48км/30м 178cm/70" 12°/20%