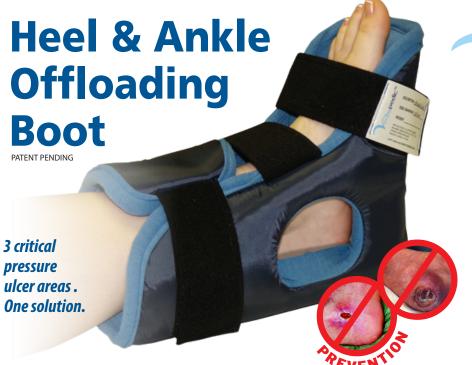

## The effective moisture & pressure reduction solution.

Lateral Malleolus

4-way cushioning support under the heel and around the lateral and the medial malleolus removes pressure on these 3 critical pressure ulcer areas. Heel

Studies indicate that over **36% OF ALL PRESSURE ULCERS** develop on these 3 body parts