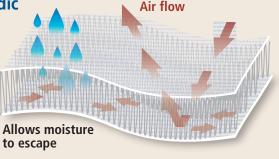

## **MOISTURE CONTROL**

A Closer Look at the 3 Dimentional Structure

**Inside the Ventopedic Heel & Ankle Offloading Boot** 

> 4-Way Cushioning support

Study results confirm minimal moisture absorption levels under warm and humid conditions.

## **ADDITIONAL FEATURES**

- The inner liner is soft against the skin and will reduce the possibility of shearing and/or friction
- · Controlled levels of hydrophobic and hydrophilic fibers found in the inner liner allows the fabric to remain dry even under extreme humidity
- 4-way cushioning support under calf, achilles heel and around foot area
- · Soft and breathable nylon exterior
- Machine washable: 167F (75C) Machine dryable: 220F
- Manufacture Guarantee of 12 months on material defects and workmanship under normal usage conditions for the 12 month period
- · ID tag for patient information
- Latex Free
- 3 adjustable straps are soft and durable even after repeat washings
- Available in Small, Medium, Large and Bariatric sizes