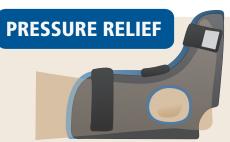

## The effective moisture & pressure reduction solution.

Lateral Malleolus

4-way cushioning support under the heel and around the lateral and the medial malleolus removes pressure on these 3 critical pressure ulcer areas. Heel

Studies indicate that over **36% OF ALL PRESSURE ULCERS** develop on these 3 body parts