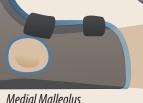

## The effective moisture & pressure reduction solution.

Lateral Malleolus

4-way cushioning support under the heel and around the lateral and the medial malleolus removes pressure on these 3 critical pressure ulcer areas. Heel

Studies indicate that over **36% OF ALL PRESSURE ULCERS** develop on these 3 body parts