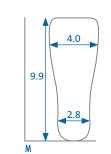

### **DUO<sup>™</sup> Sizing Chart:**

| Estimated Shoe Sizing |           |           |                | Optional          |
|-----------------------|-----------|-----------|----------------|-------------------|
| Size:                 | Women:    | Men:      | Product Codes: | Peg Assist Insole |
| XS                    | < 5       | -         | DS0B           | PQ0               |
| S                     | 5.5 - 8   | -         | DS1B           | PQ1               |
| Μ                     | 8.5 - 10  | 6 - 8     | DS2B           | PQ2               |
| L                     | 10.5 - 13 | 8.5 - 11  | DS3B           | PQ3               |
| XL                    | 13.5+     | 11.5 - 14 | DS4B           | PQ4               |

#### **EVA Insole Measurements**

Available through:

Pair with the PQ Peg Assist to enhance offloading.