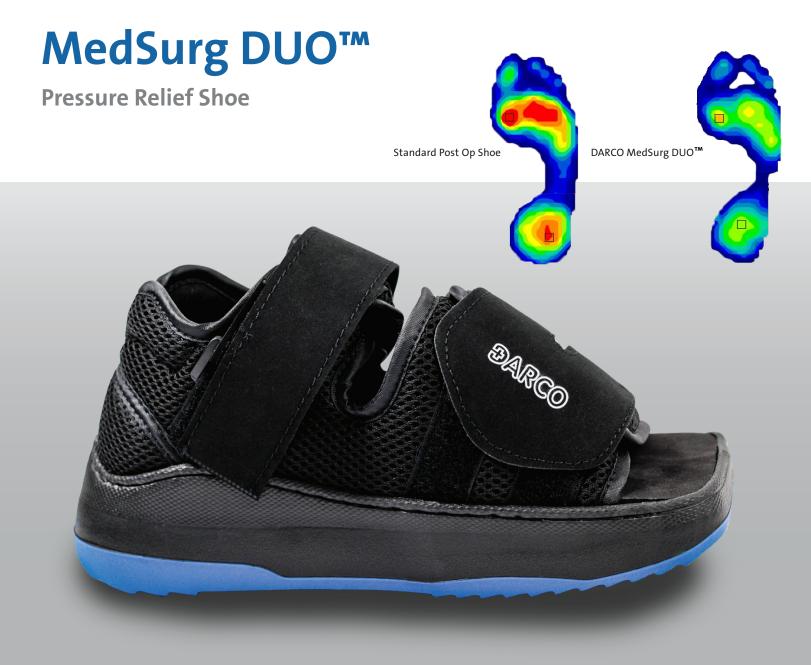

The MedSurg Duo<sup>™</sup> shoe combines two different densities of EVA to provide up to 40% more plantar pressure reduction than standard post op shoes. Better protection for your surgeries and world class comfort for your patients - Guaranteed!

## **DUO™** Features and Benefits

- > Duo EVA sole provides up to 40% pressure reduction over a standard post op shoe.
- > The EVA sole is lightweight, up to 27% weight reduction compared to standard post op shoes.
- > 5 Sizes unisex sizing reduces SKU's by almost 30%.
- > The DUO<sup>™</sup> is more durable, lasts 4x longer, and provides better shock absorption.
- > The DUO<sup>™</sup> is compatible with the PQ Peg Assist Offloading Insole to form the premier offloading combination on the market.
- > Adjustable ankle strap with soft ankle pad is softer, meaning more patient comfort.
- > Dual Buckle means strap and pad can be switched left or right.