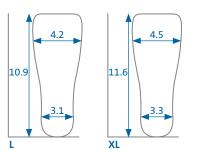

### **DUO<sup>™</sup> Sizing Chart:**

| Estimated Shoe Sizing |           |           |                | Optional          |
|-----------------------|-----------|-----------|----------------|-------------------|
| Size:                 | Women:    | Men:      | Product Codes: | Peg Assist Insole |
| XS                    | < 5       | -         | DS0B           | PQ0               |
| S                     | 5.5 - 8   | -         | DS1B           | PQ1               |
| Μ                     | 8.5 - 10  | 6 - 8     | DS2B           | PQ2               |
| L                     | 10.5 - 13 | 8.5 - 11  | DS3B           | PQ3               |
| XL                    | 13.5+     | 11.5 - 14 | DS4B           | PQ4               |

#### **EVA Insole Measurements**

Available through:

Pair with the PQ Peg Assist to enhance offloading.