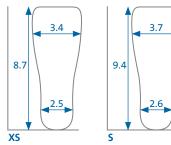

#### **EVA Insole Measurements**

Available through:

Pair with the PQ Peg Assist to enhance offloading.