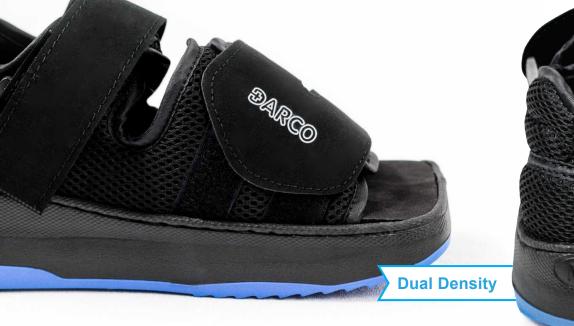

## **DUO™** Features and Benefits

- > Duo EVA sole provides up to 40% pressure reduction over a standard post op shoe.
- > The EVA sole is lightweight, up to 27% weight reduction compared to standard post op shoes.
- > 5 Sizes unisex sizing reduces SKU's by almost 30%.
- > The DUO<sup>™</sup> is more durable, lasts 4x longer, and provides better shock absorption.
- > The DUO<sup>™</sup> is compatible with the PQ Peg Assist Offloading Insole to form the premier offloading combination on the market.
- > Adjustable ankle strap with soft ankle pad is softer, meaning more patient comfort.
- > Dual Buckle means strap and pad can be switched left or right.