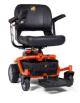

#### **Cricket Foldable Power Wheelchair**

Golden Technologies - Black

Rea \$5499.00 GOLGP-302

\$439900