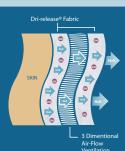

## PRODUCT DESCRIPTION

- Product provides immediate moisture control as well as cushioning support to heel or elbow
- Extra layers of fabric increase protection and allows for pressure relief
- Product will keep the skin at a regulated temperature which will eliminate the likelihood of skin breakdown
- Product will eliminate odors generally caused by excess humidity
- Dri-release fibers found inside the product will effectively attract and expel moisture 4 times faster than regular fabric.
- The 3-dimensional structure inside the product allows for air circulation inside the product
- Soft nylon exterior increases patient mobility
- Adjustable straps are soft against the skin
- Fabric Content: 90% Polyester 10% Cotton