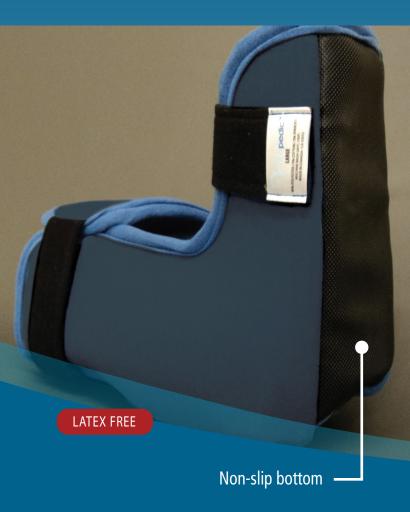

## **Elevation Boot**

The effective moisture & pressure reduction solution.

- Product provides immediate moisture control as well as cushioning support to lower leg and foot area
- Extra layers of fabric underneath the calf allows for heel elevation and pressure relief
- Product will keep the skin at a regulated temperature which will eliminate the likelihood of skin breakdown
- Product will eliminate odors generally caused by excess humidity
- Dri-release fibers found inside the product will effectively attract and expel moisture 4 times faster than regular fabric.
- The 3-dimensional structure inside the product allows for air circulation inside the product
- Open heel promotes airflow, and makes heel visualization easier
- Soft nylon exterior increases patient mobility
- Non slip bottom
- Adjustable straps are soft against the skin
- Fabric Content: 90% Polyester 10% Cotton
- Washing temperature 160 167°F (71 75 °C)
- Drying Temperature 220°F