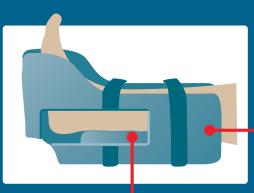

Ventopedic™ all around, inside and out. Does not contain foam, gel, or plastic

Extra layers of Vento Air Fabric under calf allows heel to be suspended and protected