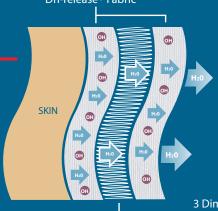

## **SIZE CHART**

**PRODUCT** CALF CIRCUMFERENCE BOOT HEIGHT SMALL (VEB-S) 8"-12" **MEDIUM (VEB-M)** 8" 13"-16" LARGEV (VEB-L) 17"-20" 9"

Dri-release® Fabric

3 Dimentional Air-Flow Ventilation

**Tex**Medico www.texmedico.com