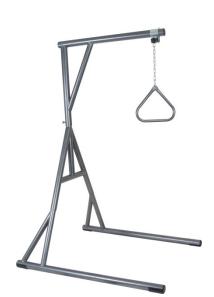

## Free-Standing Trapeze

HCPCS: E0912

- Designed to assist larger individuals in changing positions while in bed and aid in transferring in and out of bed
- Easy-to-assemble tool-free design
- Lightweight design for easy delivery
- Chain is adjustable from edge of headboard to the end of boom by sliding to desired position

| PRODUCTS                   | Description                              |
|----------------------------|------------------------------------------|
| 13049SV                    | Bariatric Trapeze Silver Vein,650lb,1/ea |
| SPECIFICATIONS             | Description                              |
| Boom Length                | 37"                                      |
| Carton Shipping Weight     | 83 lbs.                                  |
| Inside Width Between Legs  | 26"                                      |
| Outside Width Between Legs | 31"                                      |
| Total Dimensions           | 72" (H) x 31" (W) x 51" (D)              |
| User Weight Limit          | 650 lbs.                                 |
| Warranty                   | Limited Lifetime                         |
| Weight                     | 74 lbs.                                  |
| Weight Capacity            | 650 lbs                                  |