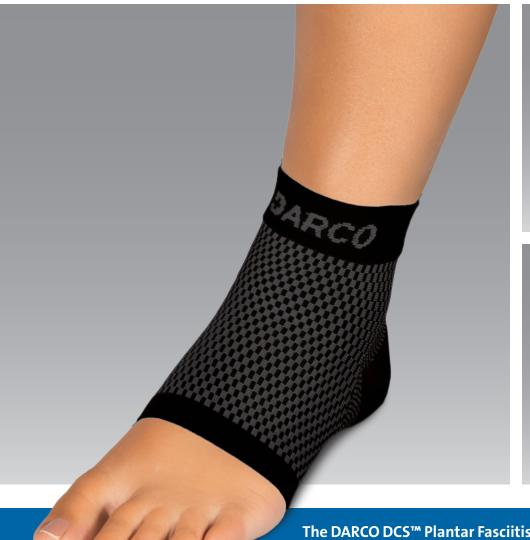

# **DCS**<sup>TM</sup>

## **Plantar Fasciitis Sleeve**

The DARCO DCS™ Plantar Fasciitis Sleeve is woven to be anatomically correct. Wave compression technology on the plantar surface of the foot provides a sustained stretch on the plantar fascia. The DCS™ PF gives relief from the discomfort associated with plantar fasciitis by promoting circulation, reducing edema, foot fatigue and relieving morning foot pain.