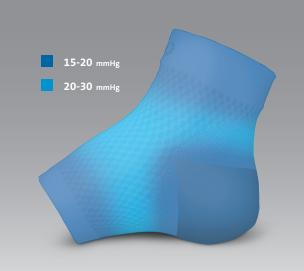

# **DCS**<sup>TM</sup>

## **Plantar Fasciitis Sleeve**







The DARCO DCS™ Plantar Fasciitis Sleeve is woven to be anatomically correct. Wave compression technology on the plantar surface of the foot provides a sustained stretch on the plantar fascia. The DCS™ PF gives relief from the discomfort associated with plantar fasciitis by promoting circulation, reducing edema, foot fatigue and relieving morning foot pain.









Featuring wave

Compression Technology

#### DCS™ Plantar Fasciitis Sleeve Features and Benefits:

- > Wave compression provides a consistent and sustained stretch to the plantar fascia.
- > The DCS™ PF improves circulation and reduces edema.
- > 24 hour support wear while sleeping or under socks when active.
- > Anatomically woven for maximum comfort.
- > Constructed of medical grade fabric that is latex free.
- > Comfort Zone on the Anterior Ankle Fold to prevent pinching or binding.
- › Low Profile Design.

### **DCS™ Plantar Fasciitis Sleeve Indications:**

- Plantar Fasciitis
- Arch weakness
- Heel Spurs
- > Edema
- Arch pain

#### **Product Codes:**

| Size | Arch Circ. | Women:   | Men:    | Blue    | Tan       | Black     |
|------|------------|----------|---------|---------|----