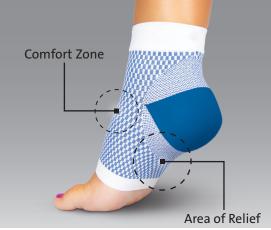

#### DCS™ Plantar Fasciitis Sleeve Features and Benefits:

- > Wave compression provides a consistent and sustained stretch to the plantar fascia.
- > The DCS™ PF improves circulation and reduces edema.
- > 24 hour support wear while sleeping or under socks when active.
- > Anatomically woven for maximum comfort.
- > Constructed of medical grade fabric that is latex free.
- > Comfort Zone on the Anterior Ankle Fold to prevent pinching or binding.
- › Low Profile Design.