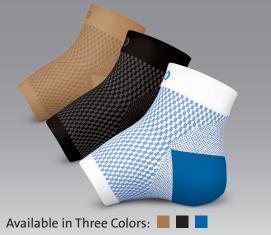

#### **Product Codes:**

| Size | Arch Circ. | Women:   | Men:    | Blue    | Tan       | Black     |
|------|------------|----------|---------|---------|-----------|-----------|
| S    | 5 - 8 in   | 4 - 6.5  | 3 - 5.5 | DCS-PF1 | DCS-PF1-T | DCS-PF1-B |
| M    | 7 - 10 in  | 7 - 10.5 | 6 - 9.5 | DCS-PF2 | DCS-PF2-T | DCS-PF2-B |
| L    | 9 - 13 in  | 11+      | 10 - 13 | DCS-PF3 | DCS-PF3-T | DCS-PF3-B |
| XL   | 11 - 15 in | -        | 13.5+   | DCS-PF4 | DCS-PF4-T | DCS-PF4-B |