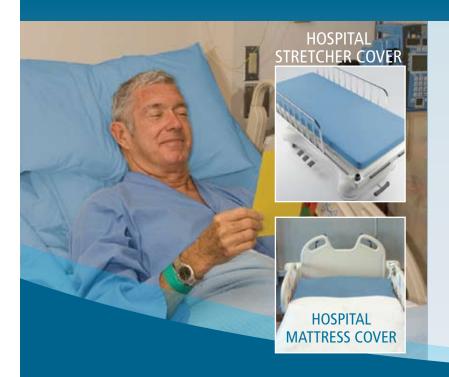

## **Moisture Control Mattress and Pillow Covers**

## PRODUCT DESCRIPTION

- Provides immediate cushioning support and moisture control
- Dri-release<sup>®</sup> attracts and expels skin moisture four times faster than regular fabric
- 3 dimentional air flow ventilation allows heat and moisture to escape; allowing skin to stay dry and comfortable
- Content: 90% Polyester 10% Cotton
- Machine wash (40°C-100F)
- Dryer Friendly

## **PRODUCT SPECIFICATIONS**

| CODE         | DESCRIPTION                                                         | SIZE         | COLOUR |
|--------------|---------------------------------------------------------------------|--------------|--------|
| VPC-W        | Ventopedic Pillow Cover - Single Side Protection                    | 20 x 26      | Blue   |
| VPC - X2 - W | Ventopedic Pillow Cover - Two Side Protection                       | 20 x 26 (X2) | Blue   |
|              |                                                                     |              |        |
| VFBMC        | Ventopedic Moisture Control Full Body Mattress Cover - Fitted Sheet | 39" x 80"    | Blue   |
| VSMC         | Ventopedic Moisture Control Stretcher Cover - Fitted Sheet          | 33" x 77"    | Blue   |
| VAMP         | Ventopedic Moisture Control Adjustable Pad                          | 20" x 30"    | Blue   |