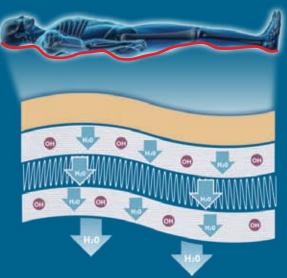

## PRODUCT DESCRIPTION

- Provides immediate cushioning support and moisture control
- Dri-release<sup>®</sup> attracts and expels skin moisture four times faster than regular fabric
- 3 dimentional air flow ventilation allows heat and moisture to escape; allowing skin to stay dry and comfortable
- Content: 90% Polyester 10% Cotton
- Machine wash (40°C-100F)
- Dryer Friendly