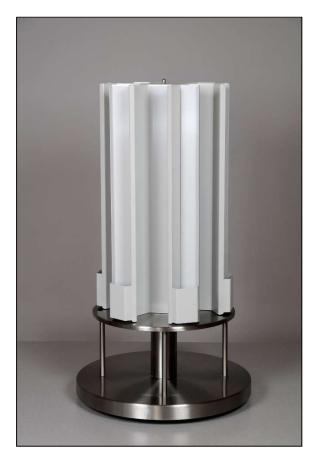

## HEATED CUP CAROUSEL

- KCV 110 for cups 95-110 mm diameter
- KCV 70/88 for cups 70-88 mm diameter
- KCV 60/75 for cups 60-75 mm diameter
- Stores approximately 60 cups and saucers
- Six integral spoon holders
- Durable powder coated finish
- Carousel base and saucer stacking plate in stainless steel

<u>General specification</u> Heated cup carousel, stores approximately 60 cups and saucers. Six integral spoon holders. Standard finish to carousel is durable powder coat in RAL 7035. Carousel base and saucer stacking plate in stainless steel. Overall dimensions 695mm high x 400mm diameter. Height between saucer stacking surface and carousel base is 150mm. Electric load of 200W. Supplied with cable and plug. Operates from 230V - 50HZ - 1PH electric supply.