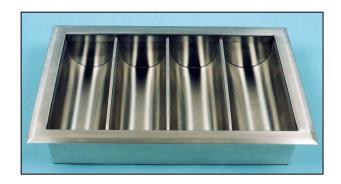

## **DROP IN CUTLERY OR CONDIMENT BOX**

Stainless steel 'drop in' cutlery or condiment box

- Fitted with flange to facilitate incounter mounting
- With rounded compartments for safe and easy cutlery removal
- Manufactured in stainless steel, satin finish

Four compartment cutlery box

polyethylene Durable black construction

| Product code | <u>Description</u>                                                         | Dimensions<br>(over flange) | Cutout size   |
|--------------|----------------------------------------------------------------------------|-----------------------------|---------------|
| B1097        | 4 compartment drop in cutlery or condiment box, stainless steel            | 480 l x 312 w x 95 d        | 440 l x 265 w |
| 1120CBP      | 4 compartment drop in cutlery or condiment box, durable black polyethylene | 520 x 28995                 | 485 x 255     |