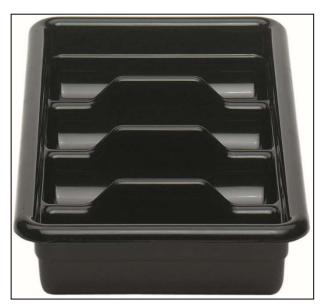

Four compartment cutlery box

polyethylene Durable black construction

| Product code | <u>Description</u>                                                         | Dimensions<br>(over flange) | Cutout size   |
|--------------|----------------------------------------------------------------------------|-----------------------------|---------------|
| B1097        | 4 compartment drop in cutlery or condiment box, stainless steel            | 480 l x 312 w x 95 d        | 440 l x 265 w |
| 1120CBP      | 4 compartment drop in cutlery or condiment box, durable black polyethylene | 520 x 28995                 | 485 x 255     |