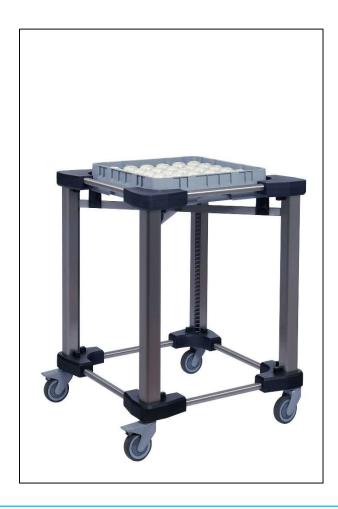

- Mobile basket dispenser, to suit 500 mm square dishwasher baskets
- Ergonomic design to facilitate handling by restaurant customers and staff
- Easy fitment of decorative panels to match interior decor
- Option of gantry to fit signage
- Option of gantry with cutlery or condiment boxes

General specification Mobile basket dispenser, to suit 500 mm square dishwasher baskets. Welded and bolted tubular construction with moulded corner elements forming corner buffers and push 'points'. Corner elements fitted with lugs to facilitate fitment of decorative panels by others. Basket carrier mounted in four tubular stanchions, on to stainless steel compression springs. Noise suppression lining fitted internally to stanchions. With moulded guides to locate basket carrier in stanchions and to locate basket stack on to basket carrier. Effective stacking height of 490 mm, approximately 5 x 110 mm deep baskets. Four 100 mm diameter castors, two braked. Generally finished in stainless steel. Available with the option of cutlery / condiment containers mounted in a removable tubular gantry. Available with the option of a panel mounted in a removable tubular gantry to fix signage, by others.