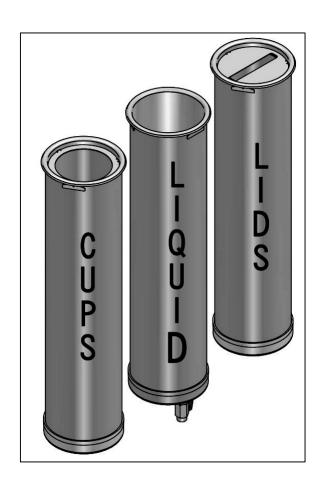

## LIQUI-DISPOSE **CUP REYCLING SYSTEM**

- Supports the use of a recycling cup service.
- Reduces spillages when emptying waste bins.
- Liquid tube has removable strainer in-built with level indicator and drain valve for easy emptying.
- Incounter, wall mounting and floor mounting variants available.

| Product Code | <u>Description</u>   | <u>Dimensions</u>                                       |
|--------------|----------------------|---------------------------------------------------------|
| 09.2070      | Liqui-Dispose tube   | 180mm dia. flange, 170mm dia. cut-out,<br>746mm height. |
| 09.2073      | Cup disposal tube    | 740mm neight.                                           |
| 09.2074      | Lid disposal tube    |                                                         |
| 09.2071      | Panel mounting tube  | 180 mm dia. flange, 746mm height.                       |
| 09.2072      | Floor mounting stand | 380 x 310mm l x b, 1025mm height.                       |

General specification Cup recycling system, comprising Liqui-Dispose tube, cup disposal tube and lid disposal tube. Mounting options are incounter, panel and floor stand mounting. Inner tube constructed from PVC. Liqui-Dispose has removable 441 grade stainless steel strainer with in-built level indicator and drain valve located in base, capacity of 12 litres.