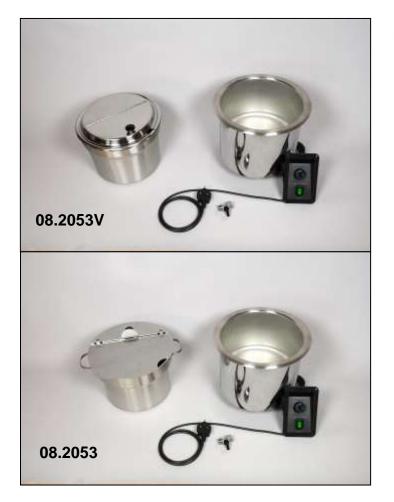

## Heated incounter soup well

- Capacity approximately 10 litres
- Thermostatically controlled by remote thermostat
- Supplied with lift out inner soup pot and hinged lid
- Option of lift out inner soup pot with two handles for easy movement between kitchen and servery, and lockable hinged lid
- Option of control panel back box to facilitate installation of control panel
- Includes drain kit which we strongly recommend be fitted.

| Product code | <u>Description</u>                                                                                                             | Cutout diameter | Flange diameter | Build in height<br>with drain kit |
|--------------|--------------------------------------------------------------------------------------------------------------------------------|-----------------|-----------------|-----------------------------------|
| 08.2053V     | Heated incounter soup well with drain kit.<br>Complete with soup pot hinged lid with<br>ladle notch.                           | 280 mm          | 312 mm          | 304 mm                            |
| 08.2053      | Heated incounter soup well with drain kit.<br>Complete with soup pot with handles and<br>lockable hinged lid with ladle notch. | 280 mm          | 312 mm          | 304 mm                            |

<u>General specification</u> Heated incounter soup well with drain kit. Capacity approximately 10 litres. Thermostatically controlled by remote (up to 1500mm) thermostat, with on/off switch, mounted in control panel. Control panel cutout 148 high mm x 86 mm wide. Overall build-in depth (including drain valve) is 304mm x 312 mm diameter. Supplied with lift out soup pot and hinged lid with ladle notch. Fitted with cable and plug. Electric load of 350W. Operates from 230V - 50HZ - 1PH electric supply. Includes drain kit which we recommend be installed.