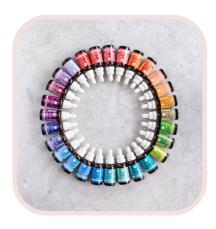

## Mist Starter 30ml WH \$230.16 100ml WH \$537.88

This Mist Pack comes with 4 of each of the 7 mists you choose out of the 15 we have available! And as a bonus, we will include a free full sized tester of each mist you chose so your customers can try them out before they purchase!

Total of 35 x 30ml or 100ml size (28 to resell and 7 freebies to use as testers). \*listed prices GST inclusive

starter pack