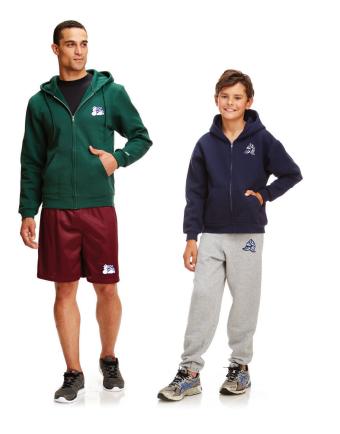

b>                                |
| White      | 100 |                      |                      |                                         |
| OD Green   | 301 |                      |                      |                                         |
| Navy       | 410 |                      |                      |                                         |
| Royal      | 430 |                      |                      |                                         |
| Red        | 620 |                      |                      |                                         |
| Maroon     | 603 |                      |                      | Fig. (V)                                |
| Dark Green | 301 | SECURE OF THE        | SECURE OF THE        | SECURE OF THE                           |







Man shown with M305; Boy shown with B345

# Man shown with M875; Boy shown with B375

### PREMIERE POCKET SWEATPANT

Our heavyweight Premiere Pocket Sweatpant has a covered elastic waistband with an internal drawstring and is made of a soft fleece blend.

- > 9 oz. 50/50 cotton/poly fleece
- > Open bottom leg
- > Youth does not have drawstring
- > Side seam pocket

9343 Adult S - 2XL \$25.99 9343 Adult 3XL - 4XL \$30.99 (4XL avail in 001, 002 and 410)

B9043 Youth S - XL \$19.99

|            |     | 9343