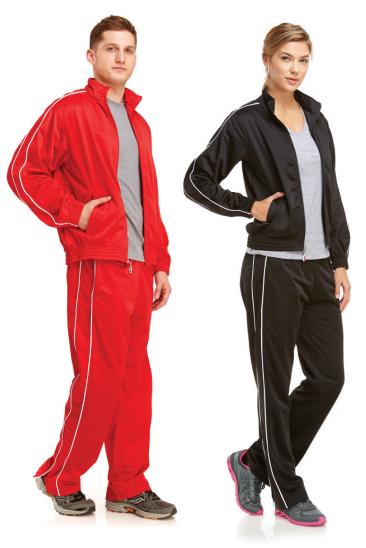

## Man shown with M305 pg 32

061M Adult wsL S - 2XL \$12.99

| Dlada     | 0.01 |                                           |
|-----------|------|-------------------------------------------|
| Black     | 001  |                                           |
| Dk Green  | 301  | HER WELL WAR IN COLUMN                    |
| Royal     | 430  |                                           |
| Purple    | 510  | \$ 11 A B B B B B B B B B B B B B B B B B |
| Cardinal  | 601  | 5. 01.81.71.70 1-14.556.81                |
| Maroon    | 603  | THE PARTY OF THE PROPERTY.                |
| Red       | 620  |                                           |
| TX Orange | 805  | THE ASSESSMENT OF THE PERSON              |
| Navy      | 410  |                                           |
|           |      |                                           |