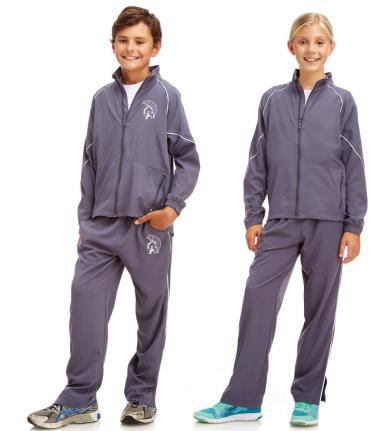

|









### **CLASSIC WARM UP JACKET**

We've updated the zipper detail on your favorite Warm Up Jacket. This standard has a closed hole mesh insert with contrast piping on the sleeves and is made of durable tricot with a super-soft lining.

- > 6.5 oz. 100% polyester brushed tricot
- > Zip front with set in sleeves
- > Elastic cuffs and bottom band
- > Updated branding

3265 Adult S - 2XL \$37.99 3265 Adult 3XL \$40.99 (3XL only avail in 001 and 410) 3265V Juniors S - XL \$33.99 3265Y Youth 2XS - XL \$30.99 (2XS not avail in 943, 956, 939, 399)

| Black/White    | 001 |                     |
|----------------|-----|---------------------|
| Navy/White     | 410 |                     |
| Royal/White    | 430 |                     |
| Maroon/White   | 603 |                     |
| Red/White