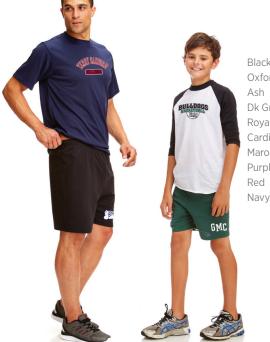

MTL |                             |
| Navy     | NAVY  |                             |
| Royal    | ROYAL |                             |
| Red      | RFD   |                             |



### **POLY INTERLOCK** PERFORMANCE SHORT

The Poly Interlock Performance Short is made of durable interlock polyester that wicks away moisture and keeps its shape. Perfect for not just reaching your goals, but destroying

- 4 oz. 100% poly textured interlock
- > Covered elastic waistband with an internal drawcord
- > Adult 9" inseam
- > Youth 7" inseam

1540M Adult S - 2XI \$11.99 1540M Adult 3XL \$14.99 1540B Youth XS - XL \$9.99

Black Gunmetal Dk Green Navv Royal Red Purple Maroon Cardinal





Man shown with 685M-3 pg 34; Boy shown with B345 pg 32

Man shown with M305 pg 32, Boy shown with B209,



Black Oxford Ash Dk Green Roval Cardinal Maroon Purple



### **HEAVYWEIGHT 50/50 SHORT**

For the cooler weather, the Heavyweight 50/50 Short has an exposed elastic waistband and is made of a soft jersey blend.

- > 7 oz. 50/50 cotton/poly jersey
- > Straight leg, longer cut
- > 1.25" exposed elastic waistband
- > Adult 6" inseam
- Youth 4.75" inseam

XS - 2XL M035 Adult \$9.99 M035 Adult \$13.99 3XI B035 Youth 2XS - XL (B035 XL not available in 601, 510)

### **HEAVYWEIGHT 50/50** SHORT WITH DRAWSTRING

If you're running a little harder, this Heavyweight 50/50 Short has an internal drawstring, and is made of a soft jersey blend.

- > 7 oz. 50/50 cotton/poly jersey
- > Straight leg, longer cut
- > 1.25" exposed elastic waistband
- > Adult 6" inseam

M036 Adult S - 2XL \$9.99 M036 Adult