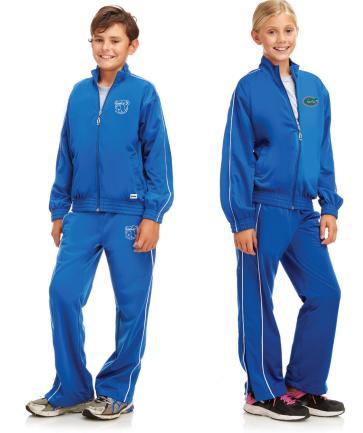

|



### **SOFFE SIZE INFORMATION**

If you're unsure about your size, check out our handy sizing chart. To get the best fit, measure over your undergarments. (Measuring over something like jeans will throw off your measurements.)

| GIRLS     | X-S (5/6) | S (7)     | M (8/10)  | L (12/14) | XL (16) |
|-----------|-----------|-----------|-----------|-----------|---------|
| Chest     | 25        | 26        | 27-28.5   | 29.5-31.5 | 33      |
| Waist     | 22        | 23        | 23.5-24   | 25-26     | 27      |
| Нір       | 26        | 27        | 28-30     | 31-33     | 35      |
| JUNIORS   | X-S (0/1) | S (3/5)   | M (7/9)   | L (11/13) | XL (15) |
| Bust      | 31-32     | 33-34     | 35-36     | 37-38.5   | 41      |
| Waist     | 24-25     | 26-27     | 28-29     | 30-31.5   | 33