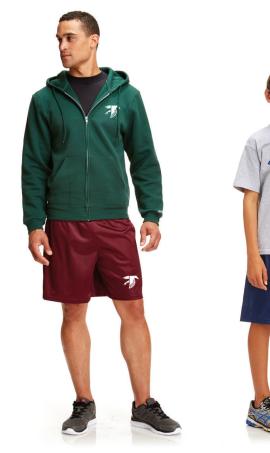

## Man shown with 9377; Boy shown with B345

### **CLASSIC ZIP HOODED SWEATSHIRT**

Zip it up, or zip it down - The Classic Zip Hooded Sweatshirt gives you options. This zip features coverstitched seams for added comfort and is made of a soft fleece blend.

- > 9 oz. 50/50 cotton/poly fleece
- > Double lined hood with matching drawstring (youth does not have drawstring)
- > Front Pocket

| 9377 Adult     | S - 2XL                       | \$29.99 |
|----------------|-------------------------------|---------|
| 9377 Adult     | 3XL - 4XL                     | \$34.99 |
| (3XL and 4)    | XL avail in 001, 002 and 410) |         |
| B9078 Youth    | S-XL                          | \$23.99 |
| J9078 Juvenile | S-L                           | \$19.99 |