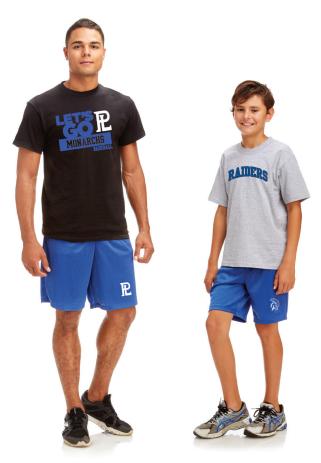

|





### NEW

### **RUN MESH SHORT**

The Birds Eye Mesh Short features a polyester tricot lining, and a longer 9" inseam. For setting high goals, then making them even harder.

- 3.4 oz. 100% polyester birds eye mesh with polyester tricot lining
- Covered elastic waistband with an internal drawcord
- > Adult 9" inseam
- > Youth 7" inseam

| 4667M Adult | S-3XL   | \$11.99 |
|-------------|---------|---------|
| 4667B Youth | XS - XL | \$10.99 |

| Black    | BLACK | 100 100 100 100 100 100 100 |
|----------|-------|-----------------------------|
| Gunmetal | GNMTL |                             |
| Navy     | NAVY  |                             |
| Royal    | ROYAL |                             |
| Red      | RFD   |                             |



### **POLY INTERLOCK** PERFORMANCE SHORT

The Poly Interlock Performance Short is made of durable interlock polyester that wicks away moisture and keeps its shape. Perfect for not just reaching your goals, but destroying

- 4 oz. 100% poly textured interlock
- > Covered elastic waistband with an internal drawcord
- > Adult 9" inseam
- > Youth 7" inseam

1540M Adult S - 2XI \$11.99 1540M Adult 3XL \$14.99 1540B Youth XS - XL \$9.99

Black Gunmetal Dk Green Navv Royal Red Purple Maroon Cardinal





Man shown with 685M-3 pg 34; Boy shown with B345 pg 32

Man shown with M305 pg 32, Boy shown with B209,



Black Oxford Ash Dk Green Roval Cardinal Maroon Purple



### **HEAVYWEIGHT 50/50 SHORT**

For the cooler weather, the Heavyweight 50/50 Short has an exposed elastic waistband and is made