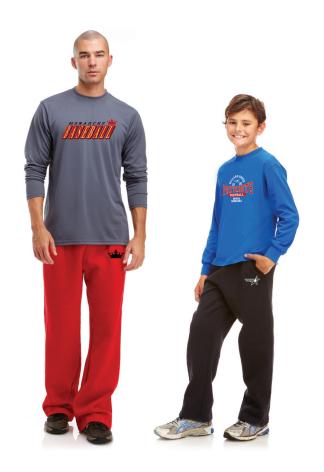

rl San Carlo | Carl Carles Carlos                      |
| Ash                    | 054               |                |                                         |
| Oxford                 | 002               |                |                                         |
| Navy                   | 410               |                | 1 7 1 1 1 1 1 1 1 1 1 1 1 1 1 1 1 1 1 1 |
| Royal                  | 430               |                |                                         |
| White                  | 100               |                |                                         |
| Dark Green             | 301               | WALLEY OF      |                                         |
| Navy<br>Royal<br>White | 410<br>430<br>100 |                |                                         |





### **GAME TIME WARM UP JACKET**

The lightweight update to a classic, the Warm Up Jacket has a front insert with zippered pockets and is made of a water and wind resistant polyester blend with spandex for extra stretch. Perfect for meeting your friend to run together.

- > 3.69 oz 95/5 poly/spandex stretch
- > Contrast white piping on shoulder seam and sleeve
- > Elastic on underside of cuff
- > Anti-pilling

| 1026M Adult   | S - 2XL  | \$45.99 |
|---------------|----------|---------|
| 1026M Adult   | 3XL      | \$50.99 |
| 1026V Juniors | S-XL     | \$42.99 |
| 1026Y Youth   | XSM - XL | \$39.99 |

| Black    | BLACK |            |
|----------|-------|------------|
| Gunmetal | GNMTL |            |
| Navy     | NAVY  |            |
| Royal    | ROYAL |            |
| Red      | RED