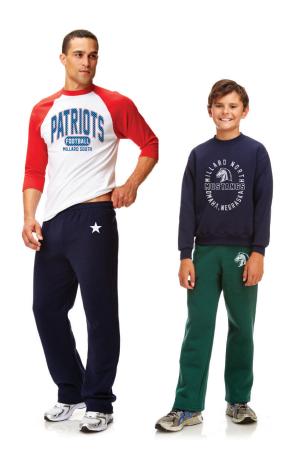

San Carlo | Carl Carles Carlos                      |
| Ash                    | 054               |                |                                         |
| Oxford                 | 002               |                |                                         |
| Navy                   | 410               |                | 1 7 1 1 1 1 1 1 1 1 1 1 1 1 1 1 1 1 1 1 |
| Royal                  | 430               |                |                                         |
| White                  | 100               |                |                                         |
| Dark Green             | 301               | WALLEY OF      |                                         |
| Navy<br>Royal<br>White | 410<br>430<br>100 |                |                                         |





### **GAME TIME WARM UP JACKET**

The lightweight update to a classic, the Warm Up Jacket has a front insert with zippered pockets and is made of a water and wind resistant polyester blend with spandex for extra stretch. Perfect for meeting your friend to run together.

- > 3.69 oz 95/5 poly/spandex stretch
- > Contrast white piping on shoulder seam and sleeve
- > Elastic on underside of cuff
- > Anti-pilling

| 1026M Adult   | S - 2XL  | \$45.99 |
|---------------|----------|---------|
| 1026M Adult   | 3XL      | \$50.99 |
| 1026V Juniors | S-XL     | \$42.99 |
| 1026Y Youth   | XSM - XL | \$39.99 |

| Black    | BLACK |            |
|----------|-------|------------|
| Gunmetal | GNMTL |            |
| Navy     | NAVY  |            |
| Royal    | ROYAL |            |
| Red      | RED