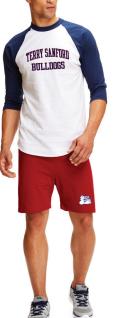

| Maroon   |  |
| Purple   |  |
| Red      |  |
| Gold     |  |
| Navy     |  |
|          |  |

| 001 | 11/10/11/11/11/11/11/11                     |
|-----|---------------------------------------------|
| 002 | (1) 11 1 1 1 1 1 1 1 1 1 1 1 1 1 1 1 1 1    |
| 054 |                                             |
| 301 | STANDARD BE                                 |
| 430 |                                             |
| 603 | DESCRIPTION OF THE PROPERTY.                |
| 510 | 5 1/2 / 2 - 2 - 2 - 2 - 2 - 2 - 2 - 2 - 2 - |
| 620 |                                             |
| 710 |                                             |
| 410 |                                             |
|     |                                             |
|     |                                             |



Man shown with M209 pg 40

### **CLASSIC CREW SWEATSHIRT**

The Classic Crew Sweatshirt has coverstitched seams for added comfort and is made of a soft fleece blend. For friends who do more, go further, and push harder.

- > 9 oz. 50/50 cotton/poly fleece
- > V-patch on front neck
- > Full cut set in sleeves

| 9300 Adult     | S - 2XL                   | \$19.99 |
|----------------|---------------------------|---------|
| 9300 Adult     | 3XL - 4XL                 | \$24.99 |
| (4XL av        | ail in 001, 002, and 410) |         |
| B9001 Youth    | S-XL                      | \$14.99 |
| J9001 Juvenile | XS - L                    | \$12.99 |

|            |     | 9300                      | B9001                                   | J9001                                    |
|---------