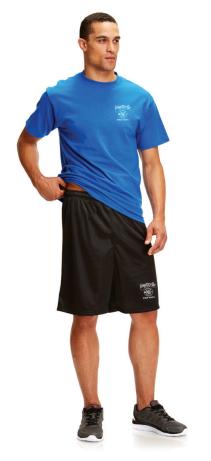

S - 2XL \$12.99

| Dlada     | 0.01 |                                           |
|-----------|------|-------------------------------------------|
| Black     | 001  |                                           |
| Dk Green  | 301  | HER WELL WAR IN COLUMN                    |
| Royal     | 430  |                                           |
| Purple    | 510  | \$ 11 A B B B B B B B B B B B B B B B B B |
| Cardinal  | 601  | 5. 01.81.71.70 1-14.556.81                |
| Maroon    | 603  | THE PARTY OF THE PROPERTY.                |
| Red       | 620  |                                           |
| TX Orange | 805  | THE ASSESSMENT OF THE PERSON              |
| Navy      | 410  |                                           |
|           |      |                                           |





### NEW

### **RUN MESH SHORT**

The Birds Eye Mesh Short features a polyester tricot lining, and a longer 9" inseam. For setting high goals, then making them even harder.

- 3.4 oz. 100% polyester birds eye mesh with polyester tricot lining
- Covered elastic waistband with an internal drawcord
- > Adult 9" inseam
- > Youth 7" inseam

| 4667M Adult | S-3XL   | \$11.99 |
|-------------|---------|---------|
| 4667B Youth | XS - XL | \$10.99 |

| Black    | BLACK | 100 100 100 100 100 100 100 |
|----------|-------|-----------------------------|
| Gunmetal | GNMTL |                             |
| Navy     | NAVY  |                             |
| Royal    | ROYAL |                             |
| Red      | RFD   |                             |



### **POLY INTERLOCK** PERFORMANCE SHORT

T