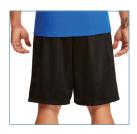

### 9" NYLON MINI MESH SHORT

For a slightly longer inseam, the 9" Nylon Mini Mesh Short has all the benefits of his shorter brother, while covering a little more knee.

- > 3 oz. 100% nylon mini-mesh with nylon tricot lining
- > Adult 9" inseam