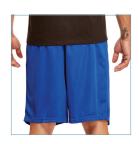

### 9" POLY MINI MESH SHORT

The 9" Poly Mini-Mesh Short is made of lightweight mini-mesh and has a covered elastic waist with an internal drawstring. Prove you're dedicated to smashing your goals.

- 3 oz. 100% polyester mini mesh with polyester tricot lining
- > Adult 9" inseam

061M Adult wsL S - 2XL \$12.99

| Dlada     | 0.01 |                                           |
|-----------|------|-------------------------------------------|
| Black     | 001  |                                           |
| Dk Green  | 301  | HER WELL WAR IN COLUMN                    |
| Royal     | 430  |                                           |
| Purple    | 510  | \$ 11 A B B B B B B B B B B B B B B B B B |
| Cardinal  | 601  | 5. 01.81.71.70 1-14.556.81                |
| Maroon    | 603  | THE PARTY OF THE PROPERTY.                |
| Red       | 620  |                                           |
| TX Orange | 805  | THE ASSESSMENT OF THE PERSON              |
| Navy      | 410  |                                           |
|           |      |                                           |