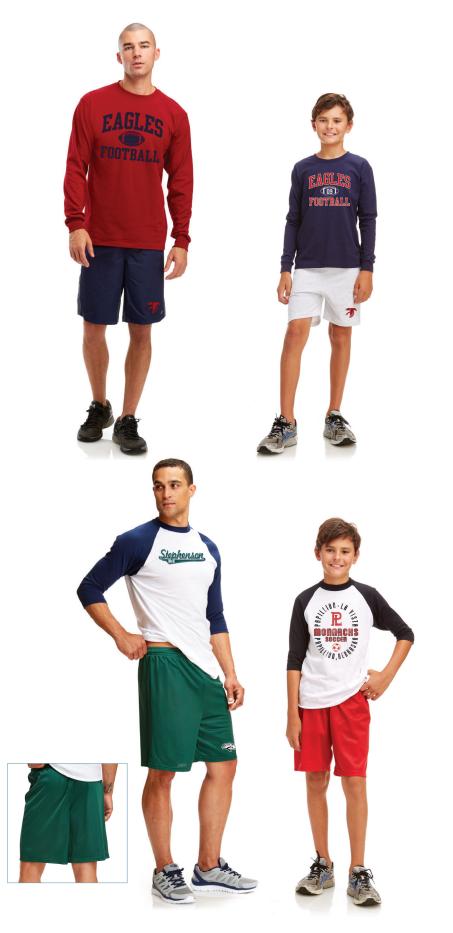

## Man shown with 9377; Boy shown with B345

Black Gunmetal Dk Green Navv Royal Red Purple Maroon Cardinal

Man shown with 685M-3 pg 34; Boy shown with B345 pg 32

Man shown with M305 pg 32, Boy shown with B209,

Black Oxford Ash Dk Green Roval Cardinal Maroon Purple