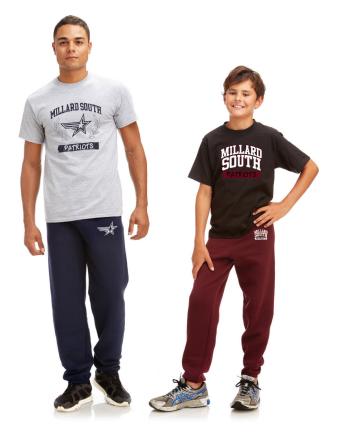

### **CLASSIC CREW SWEATSHIRT**

The Classic Crew Sweatshirt has coverstitched seams for added comfort and is made of a soft fleece blend. For friends who do more, go further, and push harder.

- > 9 oz. 50/50 cotton/poly fleece
- > V-patch on front neck
- > Full cut set in sleeves

Man shown with M036; Boy shown with B9041