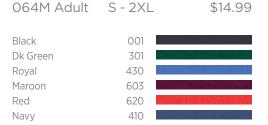

### **NYLON MINI MESH SHORT**

An essential in every closet, the Nylon Mini Mesh Short has a covered elastic waist with an internal drawstring and is made of mini-mesh with tiny holes for breathability.

- 3 oz. 100% nylon mini-mesh with nylon tricot lining
- > Adult 7" inseam
- > Youth 8" inseam

Red

Gold

Navy

| M058 Adult<br>M058 Adult<br>B058 Youth | S - 2XL<br>3XL<br>2XS - XL | \$14.99<br>\$18.99<br>\$13.99           |
|----------------------------------------|----------------------------|-----------------------------------------|
| Black                                  | 001                        |                                         |
| Dk Green                               | 301                        |                                         |
| Royal                                  | 430                        |                                         |
| Cardinal                               | 601                        | Children Ta York                        |
| Maroon                                 | 603                        | 100000000000000000000000000000000000000 |