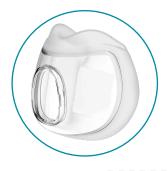

#### **Under-the-nose Cushion**

The innovative under-the-nose cushion brings liberty for the nasal bridge and meanwhile minimizes the claustrophobia.