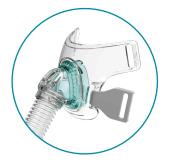

# Full Face Mask (F6)

To redefine the comfort of full face therapy

family cares



## Full Face Mask (F6)

## Main features



#### **Under-the-nose Cushion**

The innovative under-the-nose cushion brings liberty for the nasal bridge and meanwhile minimizes the claustrophobia.

#### **Circular Dispersion Vent**

The circular dispersion vent keep the noise as low as 17dB (A) and meanwhile protect your bed partner from being disturbed.





#### Modular Main Frame

The main frame is compatible with all cushion sizes.

#### Crown-style Adjustable Headgear

The adjustable headgear is fit for most of the head sizes. Wider range, more inclusiveness.





### **Technical Specifications**



# Become the first choice in respiratory care.

#### BMC Medical Co., Ltd.

Room 110, Tower A Fengyu Building, No.115 Fuc Tel: +86-10-5166 3880 / Fax: +86-10-5166 3880

Not applicable to some markets, such as China, the U.S., the U.K., Germany and Japan