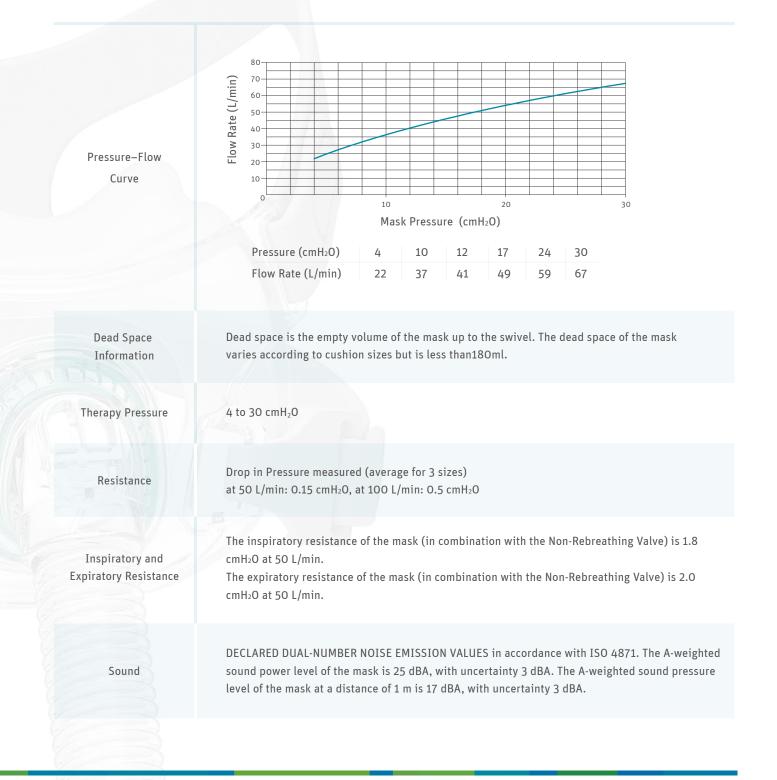

# Full Face Mask (F6)

To redefine the comfort of full face therapy

family cares



## Full Face Mask (F6)

## Main features



#### **Under-the-nose Cushion**

The innovative under-the-nose cushion brings liberty for the nasal bridge and meanwhile minimizes the claustrophobia.

#### **Circular Dispersion Vent**

The circular dispersion vent keep the noise as low as 17dB (A) and meanwhile protect your bed partner from being disturbed.





#### Modular Main Frame

The main frame is compatible with all cushion sizes.

#### Crown-style Adjustable Headgear

The adjustable headgear is fit for most of the head sizes. Wider range, more inclusiveness.





### **Technical Specifications**



# Become the first choice in respiratory care.

#### BMC Medical Co., Ltd.

Room 110, Tower A Fengyu Building, No.115 Fuc Tel: +86-10-5166 3880 / Fax: +86-10-5166 3880

Not applicable to some markets, such as China, the U.S., the U.K., Germany and Japan