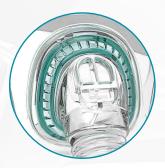

#### **Circular Dispersion Vent**

The circular dispersion vent keep the noise as low as 17dB (A) and meanwhile protect your bed partner from being disturbed.