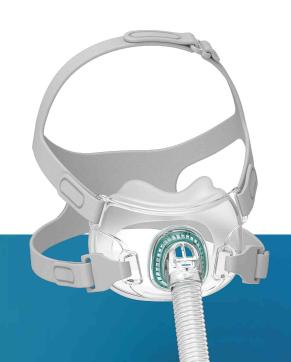

# Full Face Mask (F6)

To redefine the comfort of full face therapy

family cares

## Full Face Mask (F6)

## Main features