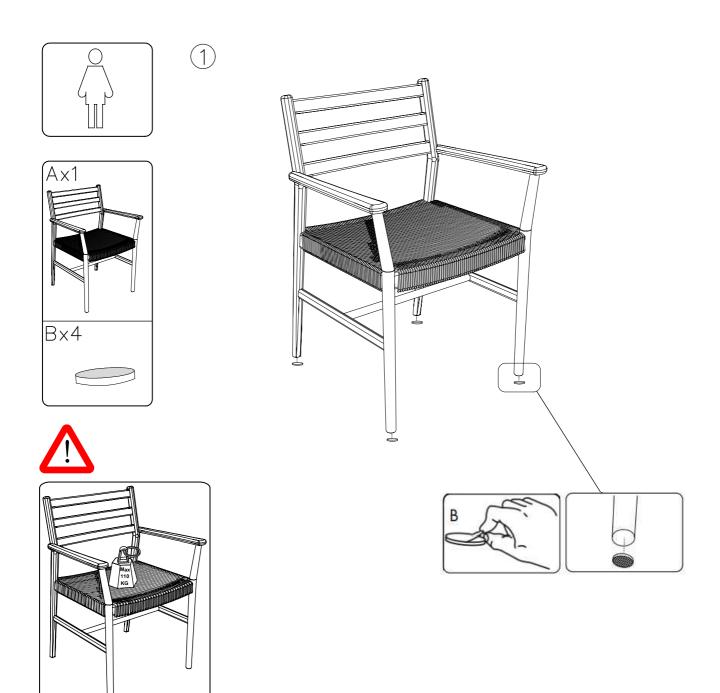

ASSEMBLY INSTRUCTION

## HARLAN ARM CHAIR







## Maintenance of paper cord seat

- To clean the seat, wipe it with a damp cloth with a neutral, colorless soap solution. It is not recommended to do this too often.
- Red wine, fruit juice or brightly colored food should be wiped of immediately.
- Do not rub the liquid into the paper cord but dab the cloth gently on the stained area.
- Never use detergent on paper cord.
- Paper cord seat can be discolored by deeply colored textiles, e.g. a new pair of blue jeans. A seat cushion on the seat protects the paper cord from this kind of discoloration.
- Use felt pads to protect sensitive floor.