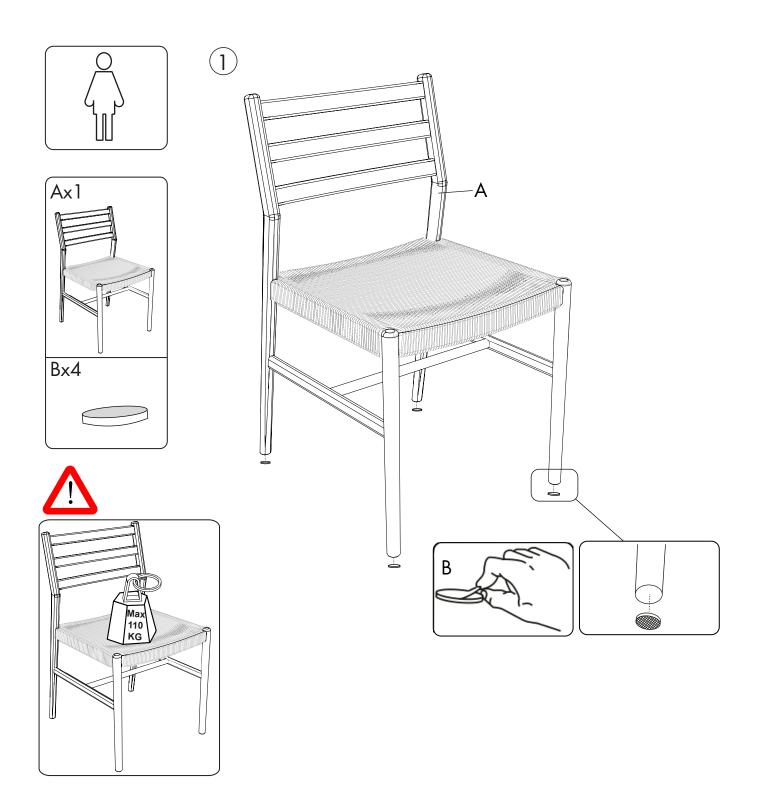

ASSEMBLY INSTRUCTION

## HARLAN CHAIR









## Maintenance of paper cord seat

- To clean the seat, wipe it with a damp cloth with a neutral, colorless soap solution. It is not recommended to do this too often.
- Red wine, fruit juice or brightly colored food should be wiped of immediately.
- Do not rub the liquid into the paper cord but dab the cloth gently on the stained area.
- Never use detergent on paper cord.
- Paper cord seat can be discolored by deeply colored textiles, e.g. a new pair of blue jeans. A seat cushion on the seat protects the paper cord from this kind of discoloration.
- Use felt pads to protect sensitive floor.